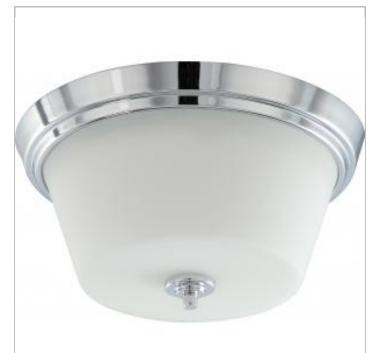

## General

| Finish                    | Polished Chrome |
|---------------------------|-----------------|
| Style                     | Contemporary    |
| Number of Lamps           | 3               |
| Height (in.)              | 6.25            |
| Width (in.)               | 13.00           |
| Indoor or Outdoor Fixture | Indoor          |

# Specifications

| Base              | Medium        |
|-------------------|---------------|
| Bulb Type         | Incandescent  |
| Max Wattage       | 60            |
| Voltage           | 120V          |
| Bulb Included     | No            |
| Glass Description | Satin White   |
| Weight (lb.)      | 7.70          |
| Fixture Type      | Flush Mount   |
| Fixture Material  | Glass / Metal |