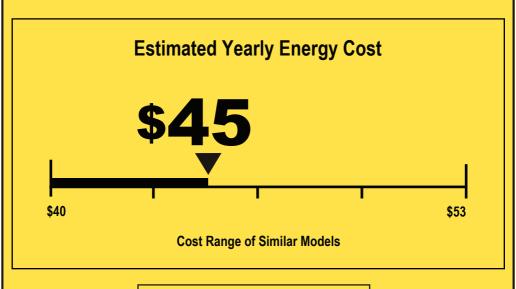

## ENERGYGUIDE **Room Air Conditioner**

Without Reverse Cycle With Louvered Sides

Model AHEC05AC Capacity: 5,050 BTUs

11.0

**Combined Energy Efficiency Ratio** 

Your cost will depend on your utility rates and use.

- Cost range based only on models of similar capacity without reverse cycle and with louvered sides.
- Estimated energy cost based on a national average electricity cost of 13 cents per kWh and a seasonal use of 8 hours a day over a 3 month period.
- For more information, visit www.ftc.gov/energy.