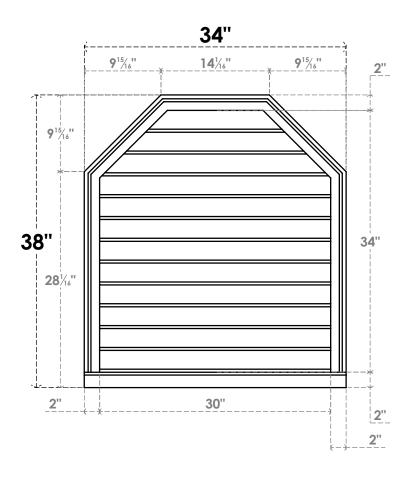

## GVPOT34X3803SN

34"W X 38"H OCTAGONAL TOP SURFACE MOUNT PVC GABLE VENT: NON-FUNCTIONAL, W/ 2"W X 2"P BRICKMOULD SILL FRAME

LOUVER HEIGHT: 2 7/8"

LOUVER QTY: 12

**FRONT** 

SIDE

EKENA MILLWORK 2300 WEST MAIN ST. CLARKSVILLE, TX 75426 TOLL FREE: 866-607-0453 WWW.EKENAMILLWORK.COM