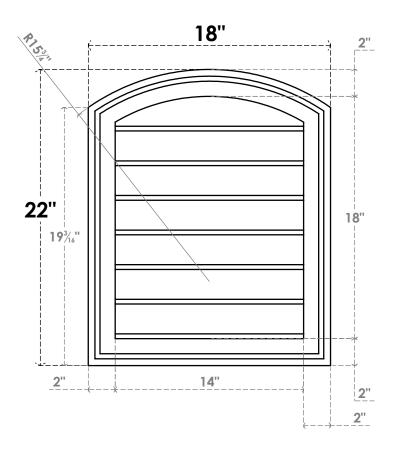

## GVPAR18X2202SN

18"W X 22"H ARCH TOP SURFACE MOUNT PVC GABLE VENT: NON-FUNCTIONAL, W/ 2"W X 1-1/2"P **BRICKMOULD FRAME** 

**FRONT** 

SIDE

LOUVER HEIGHT: 2 5/8"

LOUVER QTY: 7

**EKENA MILLWORK** 2300 WEST MAIN ST. CLARKSVILLE, TX 75426 TOLL FREE: 866-607-0453 WWW.EKENAMILLWORK.COM