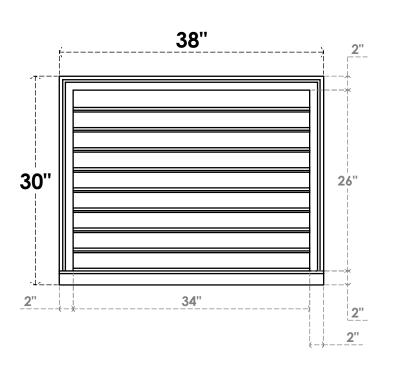

## GVPVE38X3003SF

38"W X 30"H RECTANGLE SURFACE MOUNT PVC GABLE VENT: FUNCTIONAL, W/ 2"W X 2"P **BRICKMOULD SILL FRAME** 

**VENTING AREA: 68 SQ IN** LOUVER HEIGHT: 2 7/8"

LOUVER QTY: 9

**FRONT** 

SIDE

1. INSTALLATION TO BE COMPLETED IN ACCORDANCE WITH MANUFACTURER'S SPECIFICATIONS. 2. DRAWING MAY NOT BE TO SCALE