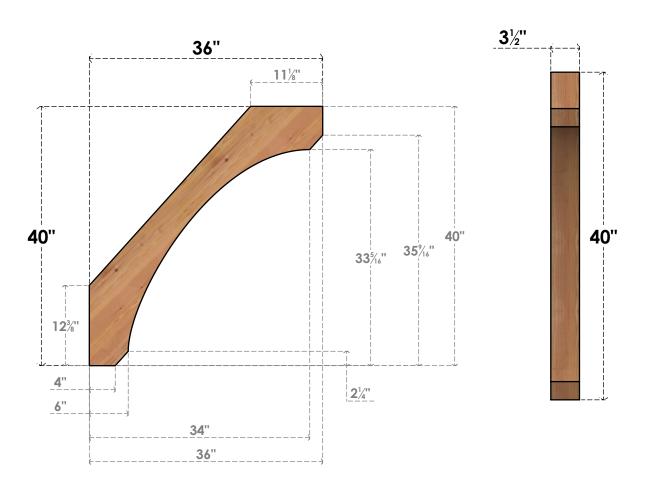

## BRC04X36X40LEC00SWR

3 1/2"W X 36"D X 40"H LEGACY SMOOTH BRACE, WESTERN RED CEDAR

SIDE

**EKENA MILLWORK** 2300 WEST MAIN ST. CLARKSVILLE, TX 75426 TOLL FREE: 866-607-0453 WWW.EKENAMILLWORK.COM

## **NOTES**

- 1. INSTALLATION TO BE COMPLETED IN ACCORDANCE WITH MANUFACTURER'S SPECIFICATIONS.
  2. DRAWING MAY NOT BE TO SCALE
- 3. THIS DRAWING IS INTENDED FOR DESIGN AND PLANNING PURPOSES ONLY.
- 4. ALL INFORMATION CONTAINED HEREIN WAS CURRENT AT THE TIME OF DEVELOPMENT BUT MUST BE REVIEWED AND APPROVED BY THE PRODUCT MANUFACTURER TO BE CONSIDERED ACCURATE.
- 5. PRODUCTS ARE NOT KILN DRIED. THIS ITEM IS UNIQUE AND WILL CONTAIN THE NATURAL VARIATIONS THAT THE WOOD SPECIES OFFERS. THIS MAY RESULT IN VARIATIONS UP TO 1/4"