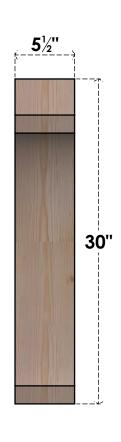

## BRC06X24X30LEC00SDF

5 1/2"W X 24"D X 30"H LEGACY SMOOTH BRACE, DOUGLAS FIR

SIDE