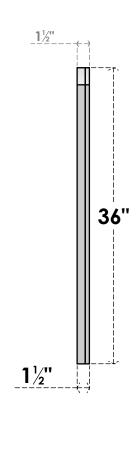

## GVPAR12X3602SF

12"W X 36"H ARCH TOP SURFACE MOUNT PVC GABLE VENT: FUNCTIONAL, W/ 2"W X 1-1/2"P **BRICKMOULD FRAME** 

**FRONT** 

SIDE

**VENTING AREA: 22 SQ IN** LOUVER HEIGHT: 2 5/8"

LOUVER QTY: 12

EKENA MILLWORK 2300 WEST MAIN ST. CLARKSVILLE, TX 75426 TOLL FREE: 866-607-0453 WWW.EKENAMILLWORK.COM