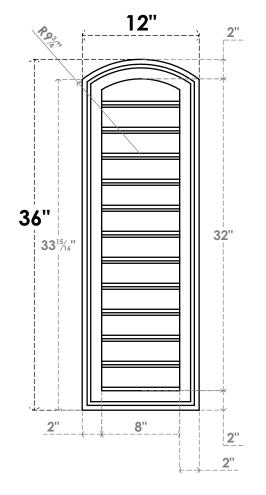

## GVPAR12X3602SF

12"W X 36"H ARCH TOP SURFACE MOUNT PVC GABLE VENT: FUNCTIONAL, W/ 2"W X 1-1/2"P **BRICKMOULD FRAME** 

**FRONT** 

SIDE

**VENTING AREA: 22 SQ IN** LOUVER HEIGHT: 2 5/8"

LOUVER QTY: 12

EKENA MILLWORK 2300 WEST MAIN ST. CLARKSVILLE, TX 75426 TOLL FREE: 866-607-0453 WWW.EKENAMILLWORK.COM