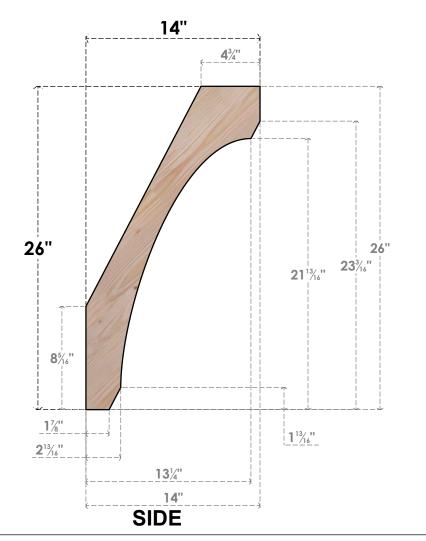

## BRC06X14X26LEC00SDF

5 1/2"W X 14"D X 26"H LEGACY SMOOTH BRACE, DOUGLAS FIR

**FRONT** 

**EKENA MILLWORK** 2300 WEST MAIN ST. CLARKSVILLE, TX 75426 TOLL FREE: 866-607-0453 WWW.EKENAMILLWORK.COM