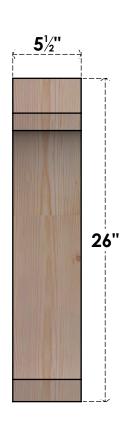

## BRC06X14X26LEC00SDF

5 1/2"W X 14"D X 26"H LEGACY SMOOTH BRACE, DOUGLAS FIR

**FRONT** 

**EKENA MILLWORK** 2300 WEST MAIN ST. CLARKSVILLE, TX 75426 TOLL FREE: 866-607-0453 WWW.EKENAMILLWORK.COM