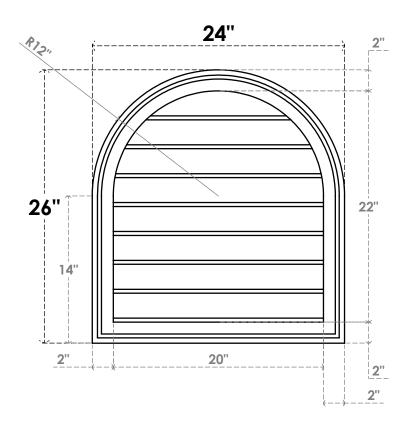

## GVPRT24X2602SN

24"W X 26"H ROUND TOP SURFACE MOUNT PVC GABLE VENT: NON-FUNCTIONAL, W/ 2"W X 1-1/2"P BRICKMOULD FRAME

**FRONT** 

SIDE

LOUVER HEIGHT: 2 3/4"

LOUVER QTY: 8

1. INSTALLATION TO BE COMPLETED IN ACCORDANCE WITH MANUFACTURER'S SPECIFICATIONS. 2. DRAWING MAY NOT BE TO SCALE