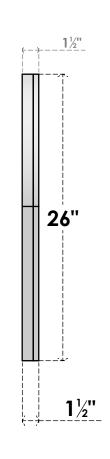

## GVPRT24X2602SN

24"W X 26"H ROUND TOP SURFACE MOUNT PVC GABLE VENT: NON-FUNCTIONAL, W/ 2"W X 1-1/2"P BRICKMOULD FRAME

**FRONT** 

SIDE

LOUVER HEIGHT: 2 3/4"

LOUVER QTY: 8

1. INSTALLATION TO BE COMPLETED IN ACCORDANCE WITH MANUFACTURER'S SPECIFICATIONS. 2. DRAWING MAY NOT BE TO SCALE