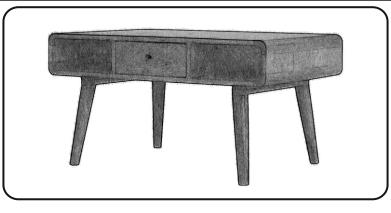

# **2 DRAWER TABLE**

| Quantity | : 1 pc            |                                                                    |
|----------|-------------------|--------------------------------------------------------------------|
| Size     | : 33.46 x 21.6    | 5 x 17.72 Inches                                                   |
| Gross Wt | : 59.76 Lbs*      | * Weight at the time of Packing.<br>(+/-)10% Weight variations may |
| Net Wt   | : 54.90 Lbs*      | .,                                                                 |
| CBM      | : 0.12            |                                                                    |
| Wood     | : Solid Hard Wood |                                                                    |