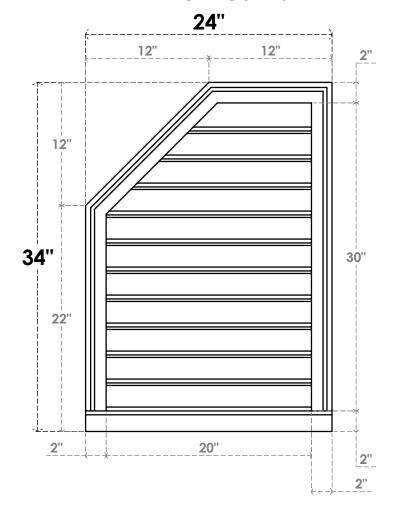

## GVPOL24X3403SF

24"W X 34"H HALF OCTAGON TOP LEFT SURFACE MOUNT PVC GABLE VENT: FUNCTIONAL, W/ 2"W X 2"P BRICKMOULD SILL FRAME

**VENTING AREA: 45.97 SQ IN** LOUVER HEIGHT: 2 3/4" LOUVER QTY: 11

**FRONT** 