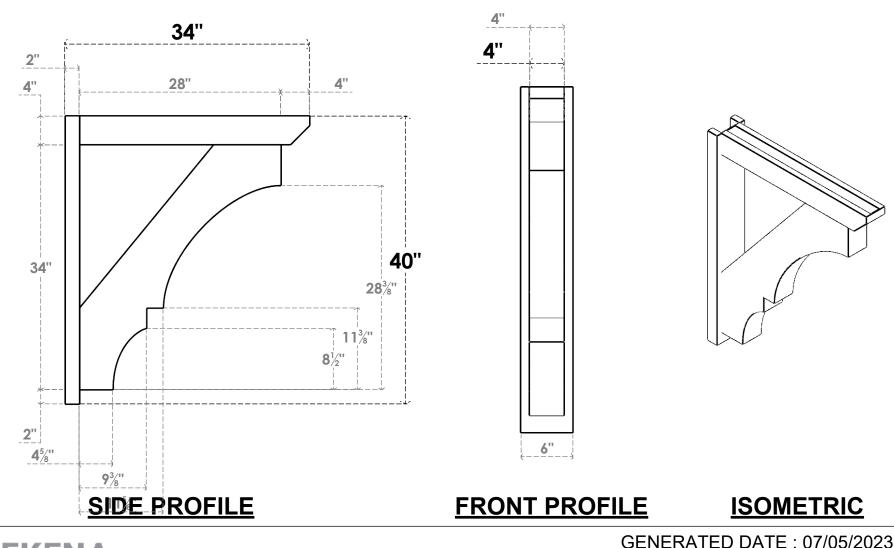

## ITEM NUMBER: OUTUROC040X060X34000X40000X040X020X040BOA24RCPR

4"W TOP X 6"W BACK X 34"D X 40"H X 4"T TOP X 2"T BACK TIMBERTHANE ROUGH CEDAR BALBOA FAUX WOOD OPEN OUTLOOKER, SLAT TOP AND BLOCK BACK, 4"W CLOSED BRACE, PRIMED TAN