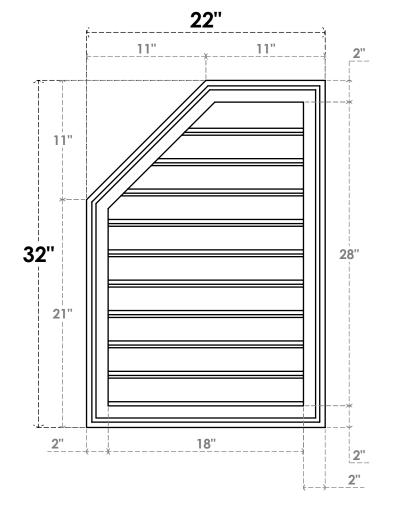

## **GVPOL22X3202SF**

22"W X 32"H HALF OCTAGON TOP LEFT SURFACE MOUNT PVC GABLE VENT: FUNCTIONAL, W/ 2"W X 1-1/2"P BRICKMOULD FRAME

**VENTING AREA: 37.33 SQ IN** LOUVER HEIGHT: 2 3/4"

LOUVER QTY: 10

**FRONT** 