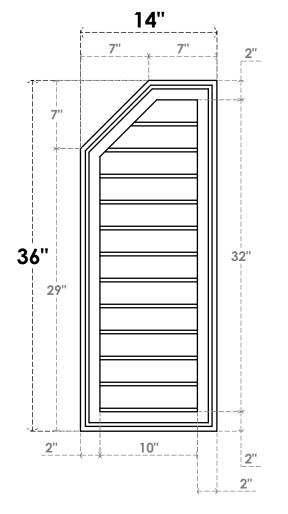

## GVPOL14X3602SN

14"W X 36"H HALF OCTAGON TOP LEFT SURFACE MOUNT PVC GABLE VENT: NON-FUNCTIONAL, W/ 2"W X 1-1/2"P BRICKMOULD FRAME

**FRONT** 

SIDE

LOUVER HEIGHT: 2 5/8" LOUVER QTY: 12

EKENA MILLWORK 2300 WEST MAIN ST. CLARKSVILLE, TX 75426 TOLL FREE: 866-607-0453 WWW.EKENAMILLWORK.COM