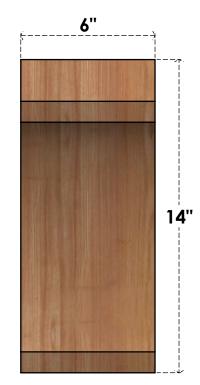

BRC06X14X14LEC00RWR

6"W X 14"D X 14"H LEGACY ROUGH SAWN BRACE, WESTERN RED CEDAR

SIDE

FRONT

**EKENA MILLWORK** 2300 WEST MAIN ST. CLARKSVILLE, TX 75426 TOLL FREE: 866-607-0453 WWW.EKENAMILLWORK.COM

- 1. INSTALLATION TO BE COMPLETED IN ACCORDANCE WITH MANUFACTURER'S SPECIFICATIONS. 2. DRAWING MAY NOT BE TO SCALE