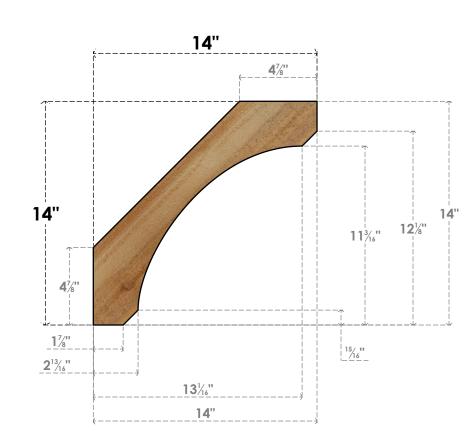

BRC06X14X14LEC00RWR

6"W X 14"D X 14"H LEGACY ROUGH SAWN BRACE, WESTERN RED CEDAR

SIDE

FRONT

**EKENA MILLWORK** 2300 WEST MAIN ST. CLARKSVILLE, TX 75426 TOLL FREE: 866-607-0453 WWW.EKENAMILLWORK.COM

- 1. INSTALLATION TO BE COMPLETED IN ACCORDANCE WITH MANUFACTURER'S SPECIFICATIONS. 2. DRAWING MAY NOT BE TO SCALE

5. PRODUCTS ARE NOT KILN DRIED. THIS ITEM IS UNIQUE AND WILL CONTAIN THE NATURAL VARIATIONS THAT THE WOOD SPECIES OFFERS. THIS MAY RESULT IN VARIATIONS UP TO 1/4"

Revision Date : 06/18/2021