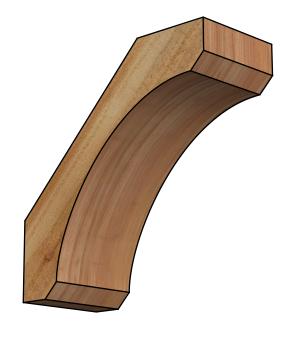

BRC06X14X14LEC00RWR

6"W X 14"D X 14"H LEGACY ROUGH SAWN BRACE, WESTERN RED CEDAR

SIDE

FRONT

**EKENA MILLWORK** 2300 WEST MAIN ST. CLARKSVILLE, TX 75426 TOLL FREE: 866-607-0453 WWW.EKENAMILLWORK.COM

- 1. INSTALLATION TO BE COMPLETED IN ACCORDANCE WITH MANUFACTURER'S SPECIFICATIONS. 2. DRAWING MAY NOT BE TO SCALE