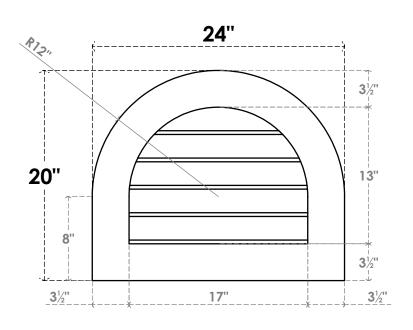

## GVPRT24X2001SN

24"W X 20"H ROUND TOP SURFACE MOUNT PVC GABLE VENT: NON-FUNCTIONAL, W/ 3-1/2"W X 1"P STANDARD FRAME

**FRONT** 

SIDE

LOUVER HEIGHT: 2 5/8"

LOUVER QTY: 5

1. INSTALLATION TO BE COMPLETED IN ACCORDANCE WITH MANUFACTURER'S SPECIFICATIONS. 2. DRAWING MAY NOT BE TO SCALE