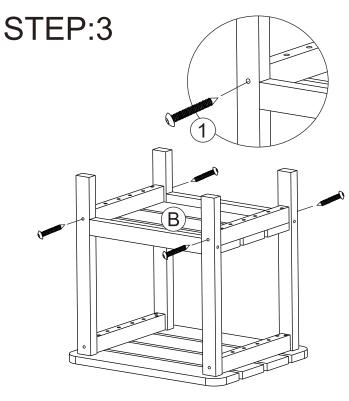

The fittings pack contains **SMALL ITEMS** which should be **KEPT AWAY FROM YOUNG CHILDREN**.

| Α |          | 1pc  |
|---|----------|------|
| В |          | 1pc  |
| С | 0 0      | 4pcs |
| D | <b>₽</b> | 2pcs |

| 1 | <b>()</b><br>M6.3X50 | 8pcs |
|---|----------------------|------|
| 2 | <b>⊕ M6.3X60</b>     | 4pcs |
| 3 |                      | 1pc  |