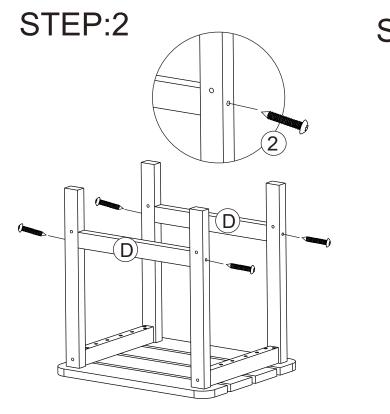

The fittings pack contains **SMALL ITEMS** which should be **KEPT AWAY FROM YOUNG CHILDREN**.

| Α |          | 1pc  |
|---|----------|------|
| В |          | 1pc  |
| С | 0 0      | 4pcs |
| D | <b>₽</b> | 2pcs |

| 1 | <b>()</b><br>M6.3X50 | 8pcs |
|---|----------------------|------|
| 2 | <b>⊕ M6.3X60</b>     | 4pcs |
| 3 |                      | 1pc  |