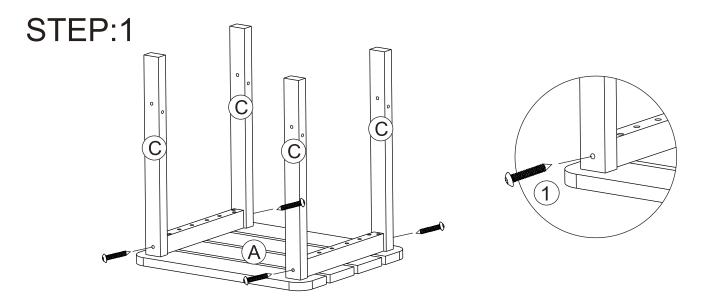

The fittings pack contains **SMALL ITEMS** which should be **KEPT AWAY FROM YOUNG CHILDREN**.

| Α |          | 1pc  |
|---|----------|------|
| В |          | 1pc  |
| С | 0 0      | 4pcs |
| D | <b>₽</b> | 2pcs |

| 1 | <b>()</b><br>M6.3X50 | 8pcs |
|---|----------------------|------|
| 2 | <b>⊕ M6.3X60</b>     | 4pcs |
| 3 |                      | 1pc  |