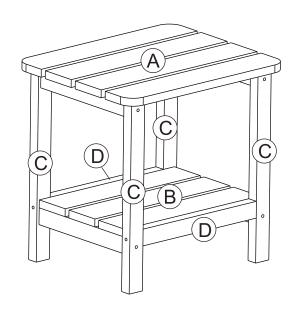

The fittings pack contains **SMALL ITEMS** which should be **KEPT AWAY FROM YOUNG CHILDREN**.

| Α |          | 1pc  |
|---|----------|------|
| В |          | 1pc  |
| С | 0 0      | 4pcs |
| D | <b>₽</b> | 2pcs |