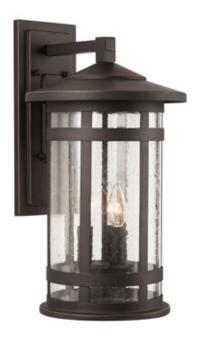

# 3 LIGHT OUTDOOR WALL LANTERN

Oiled Bronze

Available Finishes: Black (BK), Oiled Bronze (OZ)

#### **DIMENSIONS**

Dimensions: 11"W x 20.25"H x 12.25"E

Product Weight: 8.5 lbs.

Backplate: 5.5"W x 14"H x 1.25"E

Junction: Ctr/Top: 3.75"; Ctr/Btm: 16.5"

#### LAMPING INFORMATION

Lamping: 3 - 60 Watt E12 Candelabra

No. of Sockets: 3

Max Wattage Per Bulb: 60W Socket Base: E12 Candelabra

Dimmable: Yes Bulbs Included: No

Recommended Bulb(s): B10

UL Rating: Wet

## **GLASS DESCRIPTION**

Antiqued Seeded Glass