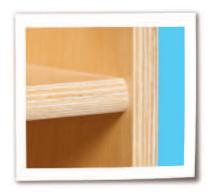

- · 100% Baltic Birch Plywood on all surfaces and backs
- · No MDF, hardboard or particleboard
- · Fully rounded and sanded corners for absolute maximum safety
- · Recessed backs for added strength, stability, and beauty
- Exclusive Tuff-Gloss™ UV finish
- · Qualifies for LEED® credit IEQ 4.5
- · CPSIA compliant No lead or phthalates
- · Meet or exceed CARB II and CHPS requirements
- GREENGUARD® Children & School certified
- · Made in the USA by craftsmen

Typical Recessed Plywood Backs

Typical Corners & Edges

Typical Construction