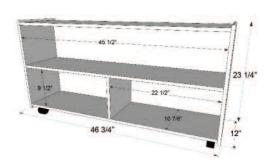

## Folding Versatile Storage Unit w/Casters 231/4"H x 463/4"W x 12"D

GREENGUARD® Children & Schools certified. (2) mobile hinged Versatile Storage Units can be folded and secured with locking hasp to secure contents. 100% Plywood with mortise & secure fastener construction for exceptional strength and durability. UV Finish provides unsurpassed protection and beauty. Lifetime warranty and MADE IN THE USA. Unassembled or Assembled options available. Open 23%"H x 93%"W x 12"D Closed 23%"H x 46%"W x 24"D.