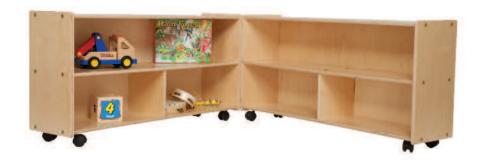

## Folding Versatile Storage Unit w/Casters 231/4"H x 463/4"W x 12"D

GREENGUARD® Children & Schools certified. (2) mobile hinged Versatile Storage Units can be folded and secured with locking hasp to secure contents. 100% Plywood with mortise & secure fastener construction for exceptional strength and durability. UV Finish provides unsurpassed protection and beauty. Lifetime warranty and MADE IN THE USA. Unassembled or Assembled options available. Open 23%"H x 93%"W x 12"D Closed 23%"H x 46%"W x 24"D.