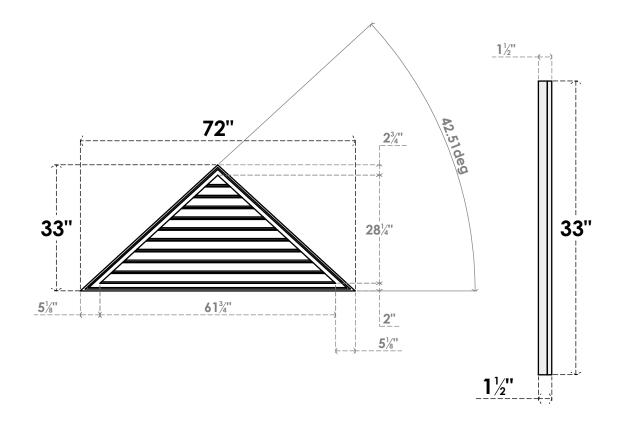

## GVPTR72X3302SF

72"W X 33"H TRIANGLE SURFACE MOUNT PVC GABLE VENT 11/12 PITCH: FUNCTIONAL, W/ 2"W X 1-1/2"P BRICKMOULD FRAME

VENTING AREA: 69.43 SQ IN LOUVER HEIGHT: 2 7/8"

LOUVER QTY: 10

**FRONT** 

SIDE