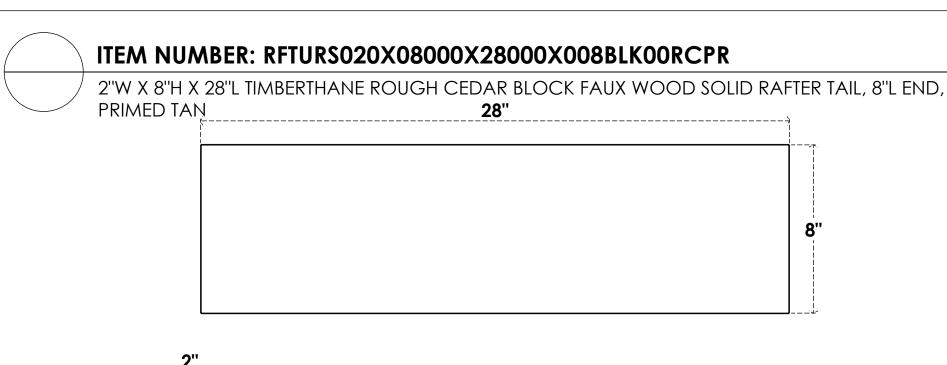

## SIDE PROFILE

## **ISOMETRIC**

GENERATED DATE: 03/02/2023

**EKENA MILLWORK** 2300 WEST MAIN ST. CLARKSVILLE, TX 75426 TOLL FREE: 866-607-0453 WWW.EKENAMILLWORK.COM

1. INSTALLATION TO BE COMPLETED IN ACCORDANCE WITH MANUFACTURER'S SPECIFICATIONS.
2. DRAWING MAY NOT BE TO SCALE
3. THIS DRAWING IS INTENDED FOR DESIGN AND PLANNING PURPOSES ONLY.