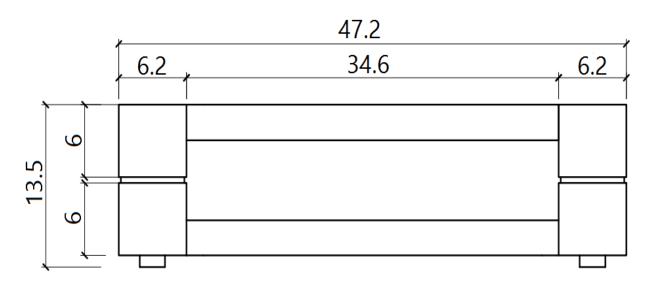

## Coffee Table

Beautiful modern coffee table with durable oak veneer. Gray tempered glass on top. Goes well with any kind of decor. Available in a Wenge color.

## Coffee Table



Top View



Front View



Side View



## **Assembly Instructions**

| VERSION: 682A1. 2 ASSEMBLY INSTRUCTION |         |        |        |                  |       |      |        |
|----------------------------------------|---------|--------|--------|------------------|-------|------|--------|
| SETTING                                | FITTING | S      |        | DR-682A1. 2-01-A |       |      |        |
| FITTINGS                               | SPEC.   |        | AMOUNT | FITTINGS         | SPEC. |      | AMOUNT |
| A                                      |         | M8x95  | 8PCS   | В                |       |      | 8PCS   |
| С                                      |         | М8     | 8PCS   | D                | ß     | 14mm | 1PC    |
| E                                      |         | ф 8х30 | 16PCS  |