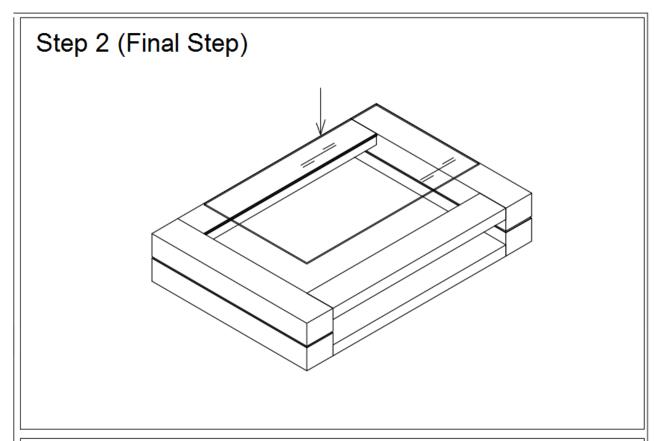

## **Assembly Instructions**

| VERSION: 682A1. 2 ASSEMBLY INSTRUCTION |         |        |        |                  |       |      |        |
|----------------------------------------|---------|--------|--------|------------------|-------|------|--------|
| SETTING                                | FITTING | S      |        | DR-682A1. 2-01-A |       |      |        |
| FITTINGS                               | SPEC.   |        | AMOUNT | FITTINGS         | SPEC. |      | AMOUNT |
| A                                      |         | M8x95  | 8PCS   | В                |       |      | 8PCS   |
| С                                      |         | М8     | 8PCS   | D                | ß     | 14mm | 1PC    |
| E                                      |         | ф 8х30 | 16PCS  | F                |       | ф 38 | 8PCS   |
|                                        |         |        | •      |                  |       |      |        |