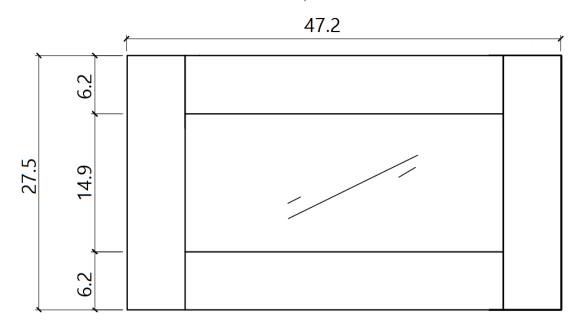

## Coffee Table

Beautiful modern coffee table with durable oak veneer. Gray tempered glass on top. Goes well with any kind of decor. Available in a Wenge color.

## Coffee Table



Top View



Front View



Side View



## **Assembly Instructions**

| VERSION: 682A1. 2 ASSEMBLY INSTRUCTION |         |        |        |                  |       |      |        |
|----------------------------------------|---------|--------|--------|------------------|-------|------|--------|
| SETTING                                | FITTING | S      |        | DR-682A1. 2-01-A |       |      |        |
| FITTINGS                               | SPEC.   |        | AMOUNT | FITTINGS         | SPEC. |      | AMOUNT |
| A                                      |         | M8x95  | 8PCS   | В                |       |      | 8PCS   |
| С                                      |         | М8     | 8PCS   | D                | ß     | 14mm | 1PC    |
| E                                      |         | ф 8х