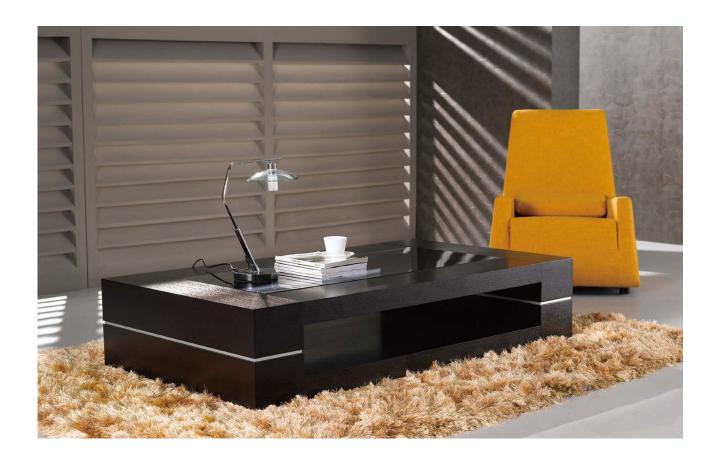

## Coffee Table

Beautiful modern coffee table with durable oak veneer. Gray tempered glass on top. Goes well with any kind of decor. Available in a Wenge color.