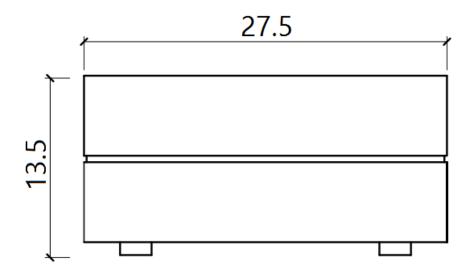

## Coffee Table

Beautiful modern coffee table with durable oak veneer. Gray tempered glass on top. Goes well with any kind of decor. Available in a Wenge color.

## Coffee Table



Top View



Front View



Side View



## **Assembly Instructions**

| VERSION: 682A1. 2 ASSEMBLY INSTRUCTION |         |        |        |                  |       |      |        |
|----------------------------------------|---------|--------|--------|------------------|-------|------|--------|
| SETTING                                | FITTING | S      |        | DR-682A1. 2-01-A |       |      |        |
| FITTINGS                               | SPEC.   |        | AMOUNT | FITTINGS         | SPEC. |      | AMOUNT |
| A                                      |         | M8x95  | 8PCS   | В                |       |      | 8PCS   |
| С                                      |         | М8     | 8PCS   | D                | ß     | 14mm | 1PC    |
| E                                      |         | ф 8х30 | 16PCS  | F