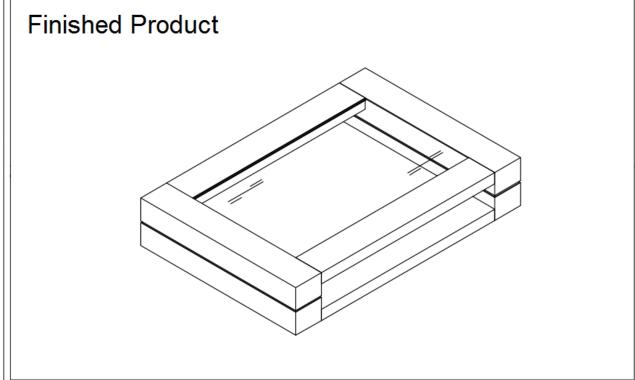

## Coffee Table

Beautiful modern coffee table with durable oak veneer. Gray tempered glass on top. Goes well with any kind of decor. Available in a Wenge color.