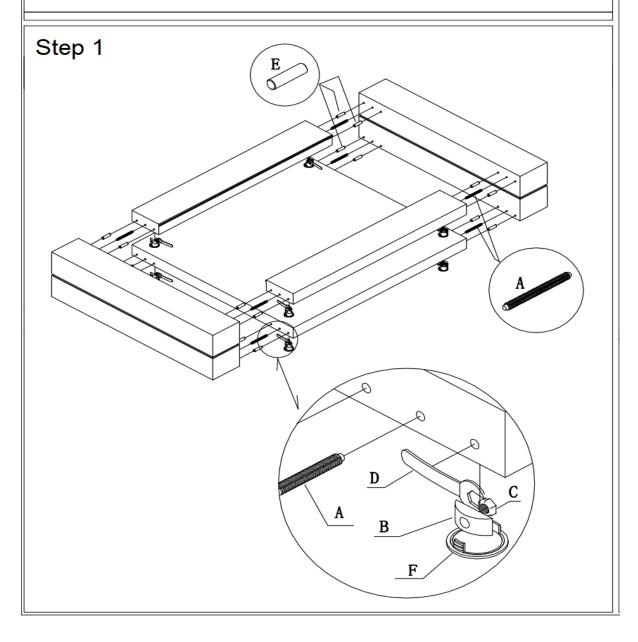

## **Assembly Instructions**

| VERSION: 682A1. 2 ASSEMBLY INSTRUCTION |         |        |        |                  |       |      |        |
|----------------------------------------|---------|--------|--------|------------------|-------|------|--------|
| SETTING                                | FITTING | S      |        | DR-682A1. 2-01-A |       |      |        |
| FITTINGS                               | SPEC.   |        | AMOUNT | FITTINGS         | SPEC. |      | AMOUNT |
| A                                      |         | M8x95  | 8PCS   | В                |       |      | 8PCS   |
| С                                      |         | М8     | 8PCS   | D                | ß     | 14mm | 1PC    |
| E                                      |         | ф 8х30 | 16PCS  | F                |       | ф 38 | 8PCS   |
|                                        |         |        | •      |                  |       |      |        |