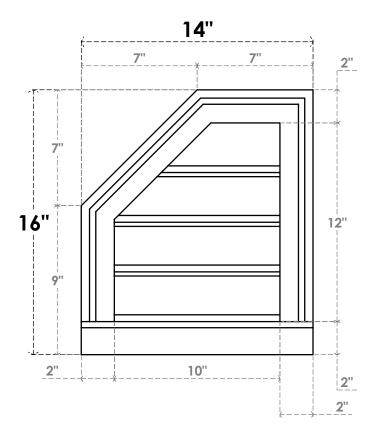

## GVPOL14X1603SF

14"W X 16"H HALF OCTAGON TOP LEFT SURFACE MOUNT PVC GABLE VENT: FUNCTIONAL, W/ 2"W X 2"P BRICKMOULD SILL FRAME

**VENTING AREA: 6.79 SQ IN** 

LOUVER HEIGHT: 3" LOUVER QTY: 4

**FRONT** 

SIDE