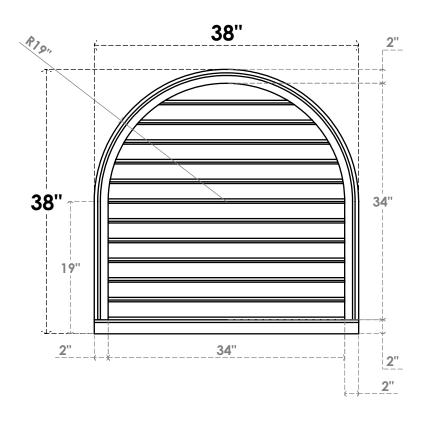

## GVPRT38X3803SF

38"W X 38"H ROUND TOP SURFACE MOUNT PVC GABLE VENT: FUNCTIONAL, W/ 2"W X 2"P **BRICKMOULD SILL FRAME** 

**VENTING AREA: 87.06 SQ IN** 

LOUVER HEIGHT: 2 7/8"

LOUVER QTY: 12

**FRONT** 

SIDE

1. INSTALLATION TO BE COMPLETED IN ACCORDANCE WITH MANUFACTURER'S SPECIFICATIONS. 2. DRAWING MAY NOT BE TO SCALE