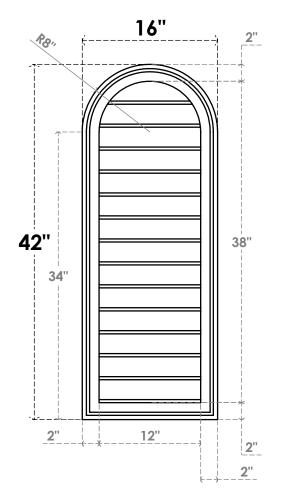

## GVPRT16X4202SN

16"W X 42"H ROUND TOP SURFACE MOUNT PVC GABLE VENT: NON-FUNCTIONAL, W/ 2"W X 1-1/2"P BRICKMOULD FRAME

**FRONT** 

SIDE

LOUVER HEIGHT: 2 3/4"

LOUVER QTY: 14

1. INSTALLATION TO BE COMPLETED IN ACCORDANCE WITH MANUFACTURER'S SPECIFICATIONS. 2. DRAWING MAY NOT BE TO SCALE