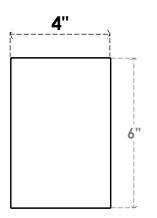

## ITEM NUMBER: RFTURO040X06000X20000X006BLK00RCPR

4"W X 6"H X 20"L TIMBERTHANE ROUGH CEDAR BLOCK FAUX WOOD OPEN RAFTER TAIL, 6"L END, PRIMED TAN

## **FRONT PROFILE**

GENERATED DATE: 03/02/2023

1. INSTALLATION TO BE COMPLETED IN ACCORDANCE WITH MANUFACTURER'S SPECIFICATIONS.
2. DRAWING MAY NOT BE TO SCALE
3. THIS DRAWING IS INTENDED FOR DESIGN AND PLANNING PURPOSES ONLY.
4. ALL INFORMATION CONTAINED HEREIN WAS CURRENT AT THE TIME OF DEVELOPMENT BUT MUST BE REVIEWED AND APPROVED BY THE PRODUCT MANUFACTURER TO BE CONSIDERED ACCURATE.