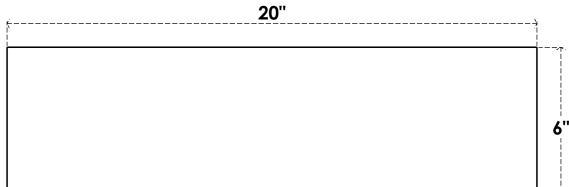

## ITEM NUMBER: RFTURO040X06000X20000X006BLK00RCPR

4"W X 6"H X 20"L TIMBERTHANE ROUGH CEDAR BLOCK FAUX WOOD OPEN RAFTER TAIL, 6"L END, PRIMED TAN

## SIDE PROFILE