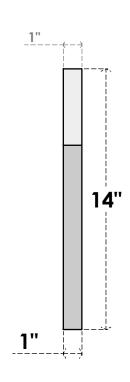

## GVPOT14X1401SF

14"W X 14"H OCTAGONAL TOP SURFACE MOUNT PVC GABLE VENT: FUNCTIONAL, W/ 3-1/2"W X 1"P STANDARD FRAME

**VENTING AREA: 3.5 SQ IN** LOUVER HEIGHT: 2 3/8"

LOUVER QTY: 3

**FRONT** 

SIDE

EKENA MILLWORK 2300 WEST MAIN ST. CLARKSVILLE, TX 75426 TOLL FREE: 866-607-0453 WWW.EKENAMILLWORK.COM