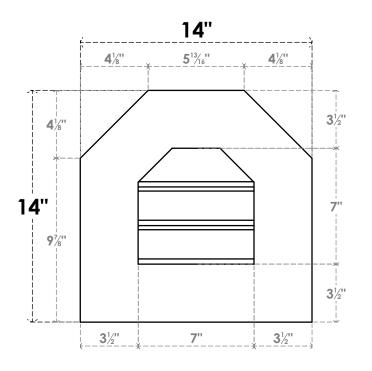

## GVPOT14X1401SF

14"W X 14"H OCTAGONAL TOP SURFACE MOUNT PVC GABLE VENT: FUNCTIONAL, W/ 3-1/2"W X 1"P STANDARD FRAME

**VENTING AREA: 3.5 SQ IN** LOUVER HEIGHT: 2 3/8"

LOUVER QTY: 3

**FRONT** 

SIDE

EKENA MILLWORK 2300 WEST MAIN ST. CLARKSVILLE, TX 75426 TOLL FREE: 866-607-0453 WWW.EKENAMILLWORK.COM