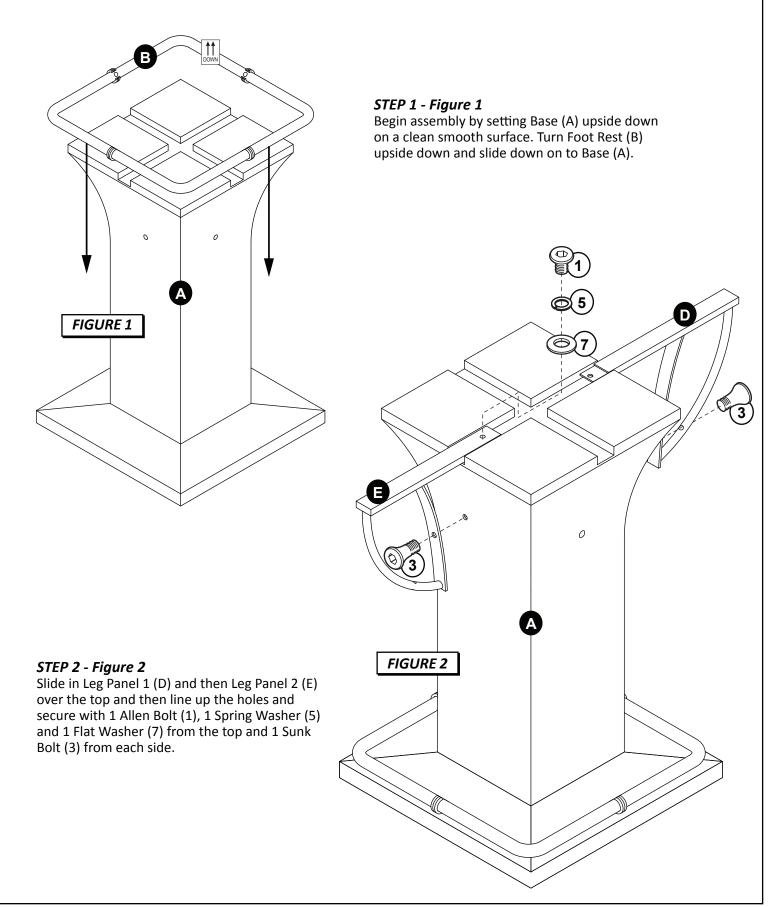

| CODE | QTY | HARDWARE                  | CODE | QTY | COMPONENTS  | CODE | QTY | COMPONENTS  |  |
|------|-----|---------------------------|------|-----|-------------|------|-----|-------------|--|
| 1    | 2   | 1/4" x 12 Allen Bolts     | A    | 1   | Base DD     | В    | 1   | Foot Rest   |  |
| 2    | 4   | 1/4" x 30 Allen Bolts     |      |     |             |      |     |             |  |
| 3    | 4   | 1/4" x 18 Sunk Bolts      |      |     |             |      |     |             |  |
| 4    | 4   | 1/4" x 30 Sunk Bolts      | С    | 1   | Тор         | D    | 1   | Leg Panel 1 |  |
| 5    | 6   | Φ6.5*1.5 Spring Washers   |      |     |             |      |     |             |  |
| 6    | 4   | Ф20*Ф6.5*2.0 Flat Washers |      |     |             |      |     |             |  |
| 7    | 2   | Ф16*Ф6.5*1.5 Flat Washers | E    | 1   | Leg Panel 2 | F    | 1   | Leg Panel 3 |  |
| 8    | 1   | 4*4 Allen Wrench          |      |     |             |      |     |             |  |
|      |     |                           |      |     |             | G    | 1   | Leg Panel 4 |  |
|      |     |                           |      |     |             |      |     |             |  |
|      |     |                           |      |     |             |      |     |             |  |