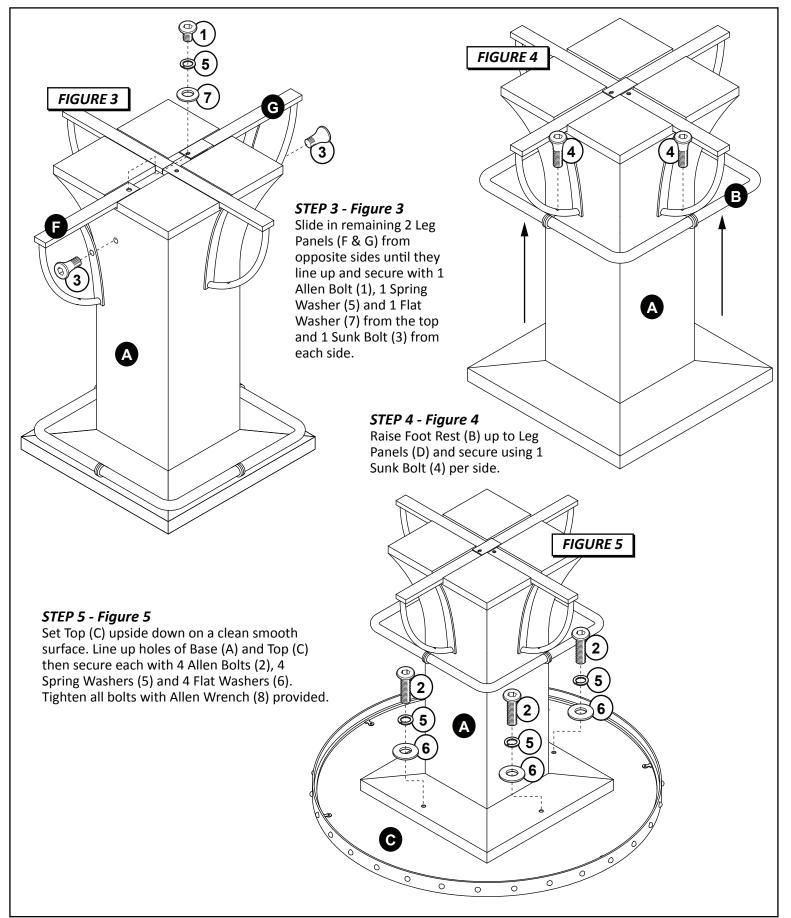

| CODE | QTY | HARDWARE                  | CODE | QTY | COMPONENTS  | CODE | QTY | COMPONENTS  |  |
|------|-----|---------------------------|------|-----|-------------|------|-----|-------------|--|
| 1    | 2   | 1/4" x 12 Allen Bolts     | A    | 1   | Base DD     | В    | 1   | Foot Rest   |  |
| 2    | 4   | 1/4" x 30 Allen Bolts     |      |     |             |      |     |             |  |
| 3    | 4   | 1/4" x 18 Sunk Bolts      |      |     |             |      |     |             |  |
| 4    | 4   | 1/4" x 30 Sunk Bolts      | С    | 1   | Тор         | D    | 1   | Leg Panel 1 |  |
| 5    | 6   | Φ6.5*1.5 Spring Washers   |      |     |             |      |     |             |  |
| 6    | 4   | Ф20*Ф6.5*2.0 Flat Washers |      |     |             |      |     |             |  |
| 7    | 2   | Ф16*Ф6.5*1.5 Flat Washers | E    | 1   | Leg Panel 2 | F    | 1   | Leg Panel 3 |  |
| 8    | 1   | 4*4 Allen Wrench          |      |     |             |      |     |             |  |
|      |     |                           |      |     |             | G    | 1   | Leg Panel 4 |  |
|      |     |                           |      |     |             |      |     |             |  |
|      |     |                           |      |     |             |      |     |             |  |