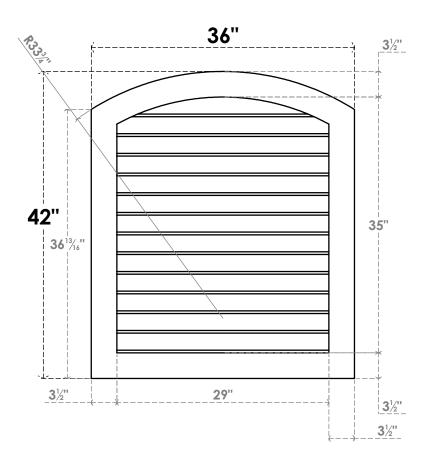

## GVPAR36X4201SN

36"W X 42"H ARCH TOP SURFACE MOUNT PVC GABLE VENT: NON-FUNCTIONAL, W/ 3-1/2"W X 1"P STANDARD FRAME

**FRONT** 

SIDE

LOUVER HEIGHT: 2 3/4"

LOUVER QTY: 13

EKENA MILLWORK 2300 WEST MAIN ST. CLARKSVILLE, TX 75426 TOLL FREE: 866-607-0453 WWW.EKENAMILLWORK.COM