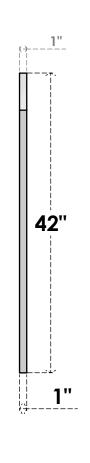

## GVPAR36X4201SN

36"W X 42"H ARCH TOP SURFACE MOUNT PVC GABLE VENT: NON-FUNCTIONAL, W/ 3-1/2"W X 1"P STANDARD FRAME

**FRONT** 

SIDE

LOUVER HEIGHT: 2 3/4"

LOUVER QTY: 13

EKENA MILLWORK 2300 WEST MAIN ST. CLARKSVILLE, TX 75426 TOLL FREE: 866-607-0453 WWW.EKENAMILLWORK.COM