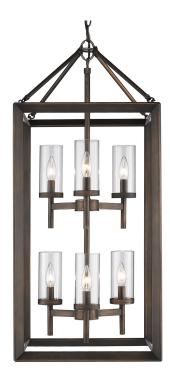

## 6 Light Pendant (Gunmetal Bronze & Clear Glass)

Modern lanterns featuring a handsome beveled cage design make a modern, elegant statement. Clean geometry creates contemporary style with steel candles and candelabra bulbs encased in two glass options. The fixtures are offered in 3 finishes: Chrome, Gunmetal Bronze and White Gold. The gleaming Chrome finish adds a sleek, contemporary option to this open-caged collection. A darker option, the Gunmetal Bronze finish has warm bronze undertones and is perfect for all industrial or vintage aesthetics. The White Gold finish option softens the geometric form, creating a more delicate and transitional appearance. Glass fixtures are available with Clear Glass or Opal Glass shades. This 6 light pendant creates a stylish focal point perfect for intimate living, dining areas, and foyers.

| Fixture Finish:              | Gunmetal Bronze      |                             |
|------------------------------|----------------------|-----------------------------|
| Glass/Shade Finish:          | Clear Glass          |                             |
| Materials:                   | Steel, Glass         |                             |
| Fixture Width:               | 16"                  | 40.64cm                     |
| Fixture Height:              | 36.5"                | 92.71cm                     |
| Fixture Extension            |                      |                             |
| Glass Diameter:              | 2.75"                | 6.985cm                     |
| Glass Height:                | 5.875"               | 14.9225cm                   |
| Canopy Backplate Dimensions: | 5"L x 5"W x 1"E      | 12.7cmL x 12.7cmW x 2.54cmE |
| Chain:                       | 6'                   | 1.83m                       |
| Rod:                         | NA                   | NA                          |
| Wire:                        | 10'                  | 3.048m                      |
| Bulb Type:                   | Incandescent, Type B |                             |
| Wattage:                     | 6 X 60W(C)           |                             |
| Voltage:                     | 110                  |                             |
| Install Position:            |                      |                             |
| Approved Location:           | Dry Location         |                             |
| Safety Rating:               | UL,CUL               |                             |