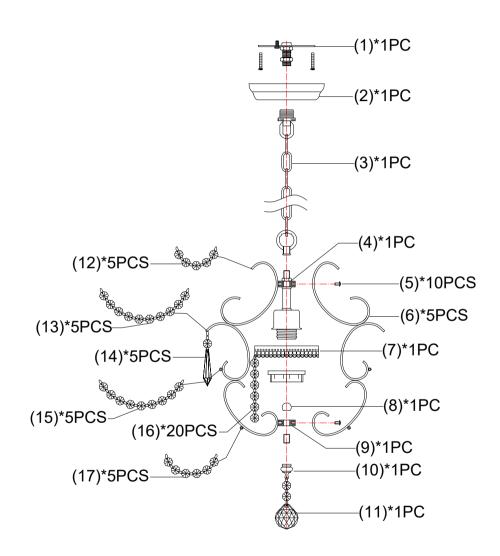

# PART LIST AND ASSEMBLY ILLUSTRATION

Note: Some parts may be pre-installed or pre-assembled.

# ASSEMBLING, INSTALLATION, AND MOUNTING The steps hanging crystals \*\*\*\*\*\*E Ε