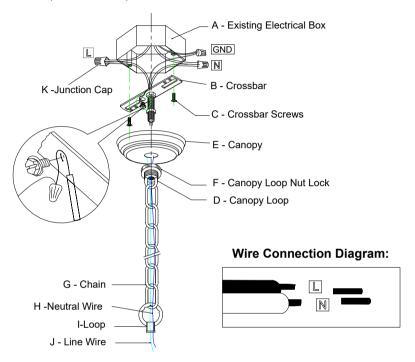

### Please proceed in an alphabetical order:

- . Attach the Crossbar(B) to the existing electrical box(A) using the two crossbar screws(C), which are not supplied and should already be in your electrical box.
- . Slide the canopy loop nut lock(F) back up over the canopy loop(D), pass the canopy loop(D) through canopy(E), connect with the threaded pipe underside of the crossbar.
- Pass the main wire(J) and ground wire(H) through the loop(I), the chain(G), the canopy loop nut lock(F), the canopy(E), the canopy loop(D) and the crossbar(B) until the end of the main wire(J) reaches the electrical box(A) where you can make the appropriate connections. Be sure when connecting the wire use electrician approved junction caps(K). Stow the excess wire in the electrical box(A). Raise the canopy(E) and canopy loop nut lock(F), attach canopy(E) to ceiling, slide canopy loop nut lock(F) over canopy loop(D) and hold the canopy(E).

( Rated 110-120V/60Hz, bulb E26/60W maximum)