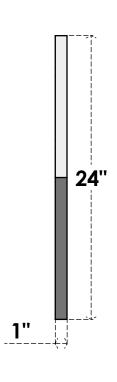

## GVPDI24X2401SN

24"W X 24"H DIAMOND SURFACE MOUNT PVC GABLE VENT: NON-FUNCTIONAL, W/ 3-1/2"W X 1"P STANDARD FRAME

**FRONT** 

SIDE

LOUVER HEIGHT: 2 7/8"

LOUVER QTY: 5

EKENA MILLWORK 2300 WEST MAIN ST. CLARKSVILLE, TX 75426 TOLL FREE: 866-607-0453 WWW.EKENAMILLWORK.COM