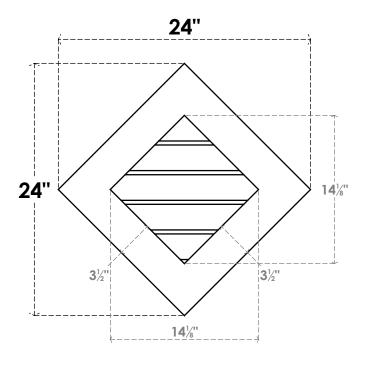

## GVPDI24X2401SN

24"W X 24"H DIAMOND SURFACE MOUNT PVC GABLE VENT: NON-FUNCTIONAL, W/ 3-1/2"W X 1"P STANDARD FRAME

**FRONT** 

SIDE

LOUVER HEIGHT: 2 7/8"

LOUVER QTY: 5

EKENA MILLWORK 2300 WEST MAIN ST. CLARKSVILLE, TX 75426 TOLL FREE: 866-607-0453 WWW.EKENAMILLWORK.COM