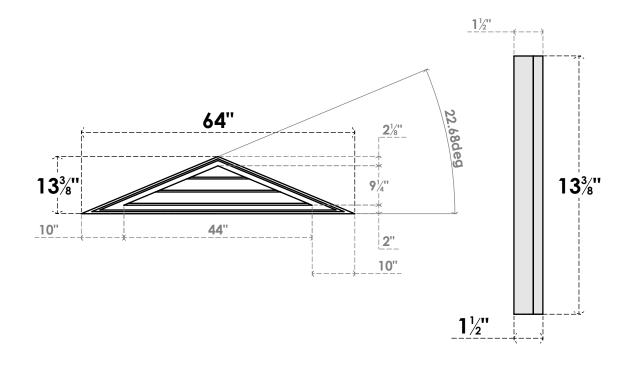

## GVPTR64X1302SN

64"W X 13-3/8"H TRIANGLE SURFACE MOUNT PVC GABLE VENT 5/12 PITCH: NON-FUNCTIONAL, W/ 2"W X 1-1/2"P BRICKMOULD FRAME

**FRONT** 

SIDE

LOUVER HEIGHT: 3 1/8" LOUVER QTY: 3

1. INSTALLATION TO BE COMPLETED IN ACCORDANCE WITH MANUFACTURER'S SPECIFICATIONS. 2. DRAWING MAY NOT BE TO SCALE