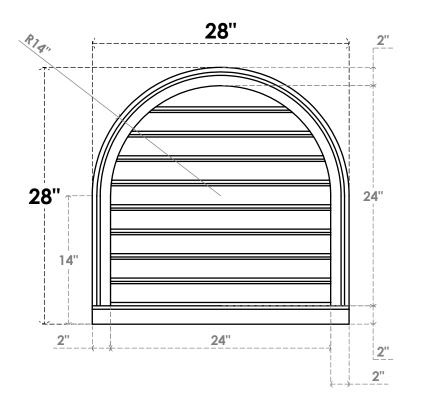

## GVPRT28X2803SF

28"W X 28"H ROUND TOP SURFACE MOUNT PVC GABLE VENT: FUNCTIONAL, W/ 2"W X 2"P **BRICKMOULD SILL FRAME** 

**VENTING AREA: 44.97 SQ IN** 

LOUVER HEIGHT: 2 5/8"

LOUVER QTY: 9

**FRONT** 

SIDE

1. INSTALLATION TO BE COMPLETED IN ACCORDANCE WITH MANUFACTURER'S SPECIFICATIONS. 2. DRAWING MAY NOT BE TO SCALE