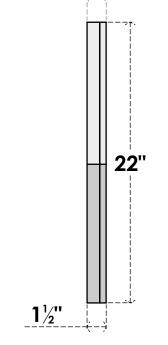

## GVPOT38X2202SN

38"W X 22"H OCTAGONAL TOP SURFACE MOUNT PVC GABLE VENT: NON-FUNCTIONAL, W/ 2"W X 1-1/2"P BRICKMOULD FRAME

**1**½"

LOUVER HEIGHT: 2 5/8" LOUVER QTY: 7

2300 WEST MAIN ST. CLARKSVILLE, TX 75426

FRONT

SIDE

**EKENA MILLWORK** 

TOLL FREE: 866-607-0453 WWW.EKENAMILLWORK.COM

NOTES

1. INSTALLATION TO BE COMPLETED IN ACCORDANCE WITH MANUFACTURER'S SPECIFICATIONS. 2. DRAWING MAY NOT BE TO SCALE

3. THIS DRAWING IS INTENDED FOR DESIGN AND PLANNING PURPOSES ONLY.