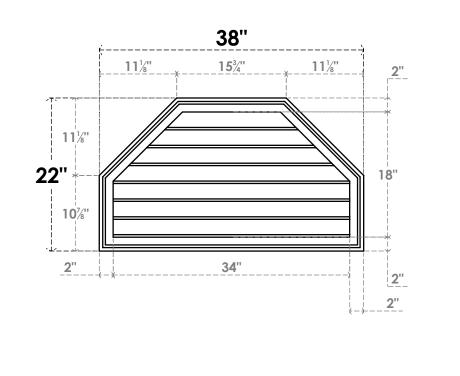

## GVPOT38X2202SN

38"W X 22"H OCTAGONAL TOP SURFACE MOUNT PVC GABLE VENT: NON-FUNCTIONAL, W/ 2"W X 1-1/2"P BRICKMOULD FRAME

**1**½"

LOUVER HEIGHT: 2 5/8" LOUVER QTY: 7

2300 WEST MAIN ST. CLARKSVILLE, TX 75426

FRONT

SIDE

**EKENA MILLWORK** 

TOLL FREE: 866-607-0453 WWW.EKENAMILLWORK.COM

NOTES

1. INSTALLATION TO BE COMPLETED IN ACCORDANCE WITH MANUFACTURER'S SPECIFICATIONS. 2. DRAWING MAY NOT BE TO SCALE

3. THIS DRAWING IS INTENDED FOR DESIGN AND PLANNING PURPOSES ONLY.