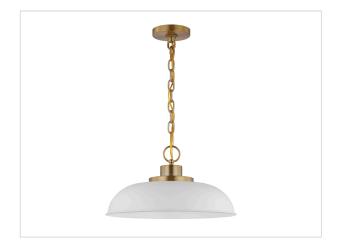

## 1 LIGHT SMALL PENDANT GENERAL SPECIFICATIONS

15"

Finish: Style: Number of Lamps: Height: Diameter: Matte White / Burnished Brass Mid-Century Modern 1 8.125"

## DIMENSIONS

| Height:       | 8.125" |
|---------------|--------|
| Diameter:     | 15"    |
| Chain Length: | 48 in. |

| 5 1 1100         | 0.45000.67.4000       |
|------------------|-----------------------|
| Each UPC:        | 045923674808          |
| Each Quantity:   | 1                     |
| Each Dimensions: | 17.50 x 17.50 x 8.38" |
| Case UPC:        | 10045923674805        |
| Case Quantity:   | 1                     |
| Case Dimensions: | 17.50 x 17.50 x 8.38" |