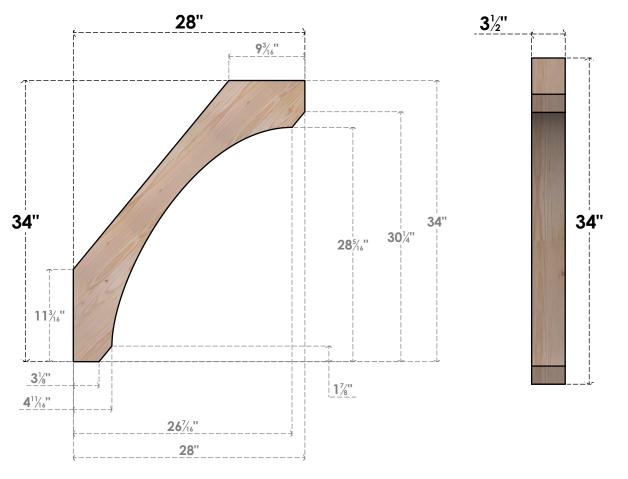

## BRC04X28X34LEC00SDF

3 1/2"W X 28"D X 34"H LEGACY SMOOTH BRACE, DOUGLAS FIR

SIDE **FRONT** 

**EKENA MILLWORK** 2300 WEST MAIN ST. CLARKSVILLE, TX 75426 TOLL FREE: 866-607-0453 WWW.EKENAMILLWORK.COM