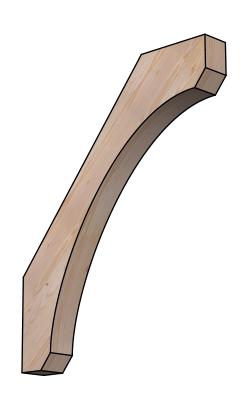

## BRC04X28X34LEC00SDF

3 1/2"W X 28"D X 34"H LEGACY SMOOTH BRACE, DOUGLAS FIR

SIDE **FRONT** 

**EKENA MILLWORK** 2300 WEST MAIN ST. CLARKSVILLE, TX 75426 TOLL FREE: 866-607-0453 WWW.EKENAMILLWORK.COM