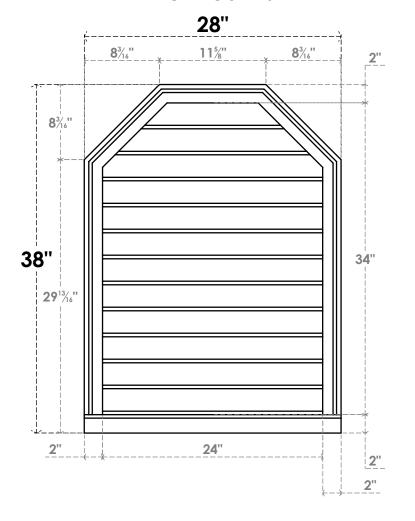

## GVPOT28X3803SN

28"W X 38"H OCTAGONAL TOP SURFACE MOUNT PVC GABLE VENT: NON-FUNCTIONAL, W/ 2"W X 2"P BRICKMOULD SILL FRAME

LOUVER HEIGHT: 2 7/8"

LOUVER QTY: 12

**FRONT** 

SIDE

**EKENA MILLWORK** 2300 WEST MAIN ST. CLARKSVILLE, TX 75426 TOLL FREE: 866-607-0453 WWW.EKENAMILLWORK.COM