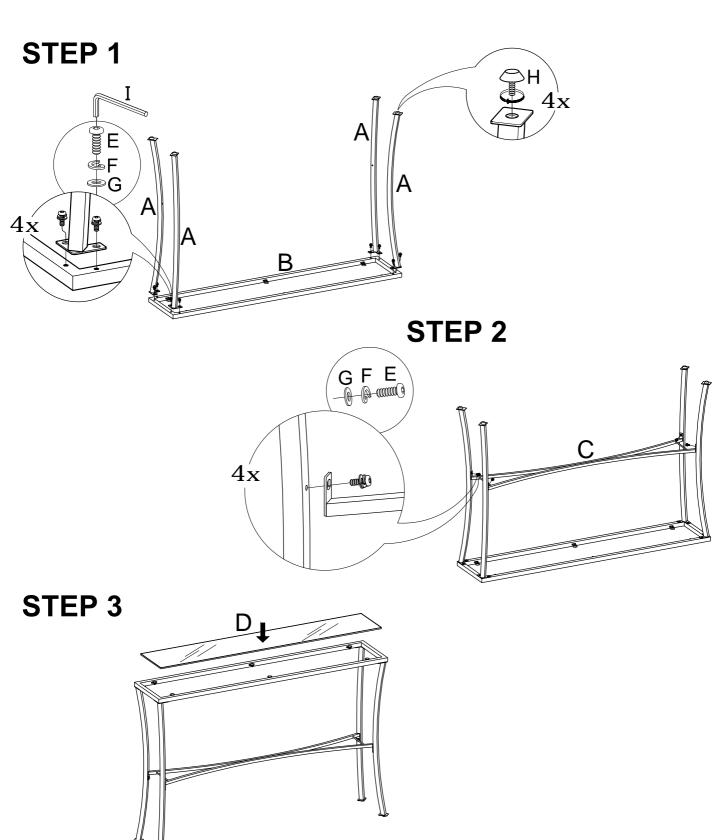

| NO. | PART | DESCRIPTION   | Q'TY | NO. | PART        | DESCRIPTION             | Q'TY  |
|-----|------|---------------|------|-----|-------------|-------------------------|-------|
| Α   |      | Legs          | 4PCS | E   | <b>D</b>    | Allen Head Bolt<br>15mm | 12PCS |
| В   |      | Top Frame     | 1PC  | F   |             | Spring Washers          | 12PCS |
|     |      |               |      | G   |             | Flat Washers            | 12PCS |
| С   |      | "X" Stretcher | 1PC  | Н   | ( determine | Adjustable Glide        | 4PCS  |
| D   |      | Glass         | 1PC  | I   |             | Allen Head<br>Wrench    | 1PC   |