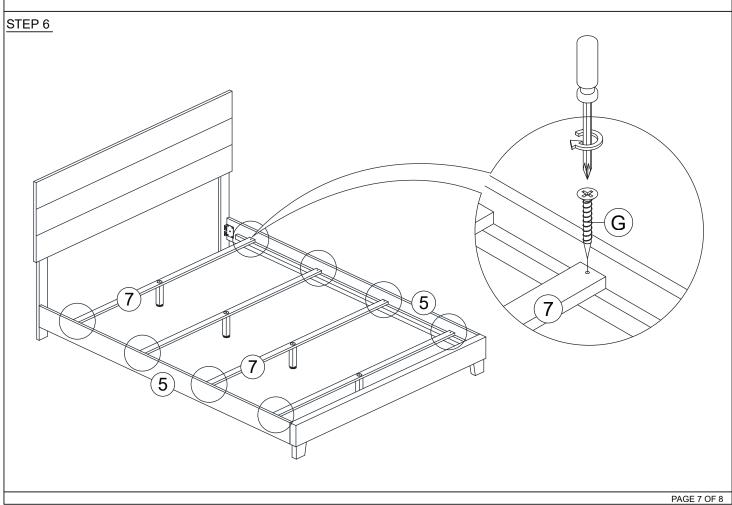

|
| HEADBOARD<br>SUPPORT (SHORT)    |                                                           | 1 PC                                                                 |
| SLAT                            |                                                           | 4 PCS                                                                |
| SUPPORT LEG<br>WITH HANGER BOLT |                                                           | 4 PCS                                                                |
|                                 | FOOTBOARD LEG  SIDE RAIL  HEADBOARD SUPPORT (SHORT)  SLAT | FOOTBOARD  FOOTBOARD LEG  SIDE RAIL  HEADBOARD SUPPORT (SHORT)  SLAT |

### PARTS 'LOCATION



### STEP 1



#### STEP 2







PAGE 6 OF 8

### STEP 5





STEP 7



STEP 8



**ASSEMBLY COMPLETED** 

PAGE 8 OF 8