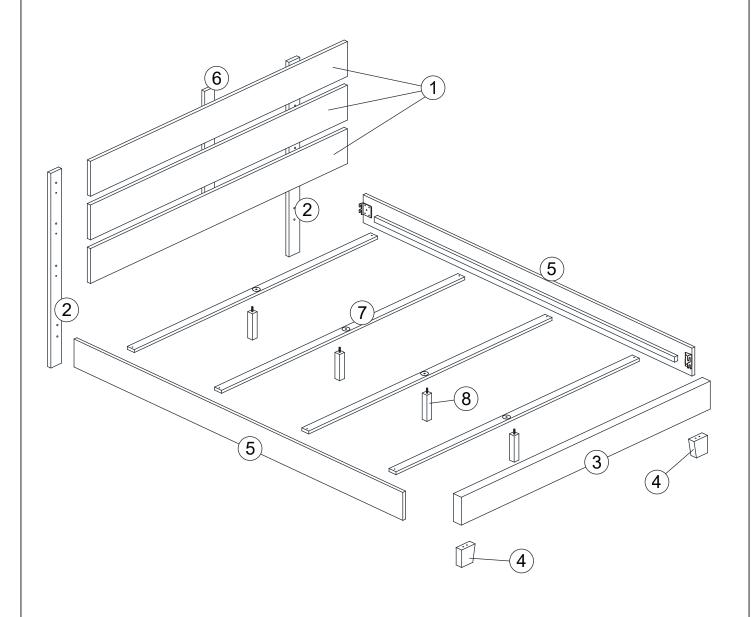

| 2 PCS                                                                |
| HEADBOARD<br>SUPPORT (SHORT)    |                                                           | 1 PC                                                                 |
| SLAT                            |                                                           | 4 PCS                                                                |
| SUPPORT LEG<br>WITH HANGER BOLT |                                                           | 4 PCS                                                                |
|                                 | FOOTBOARD LEG  SIDE RAIL  HEADBOARD SUPPORT (SHORT)  SLAT | FOOTBOARD  FOOTBOARD LEG  SIDE RAIL  HEADBOARD SUPPORT (SHORT)  SLAT |

### PARTS 'LOCATION



### STEP 1



#### STEP 2







PAGE 6 OF 8

### STEP 5





STEP 7



STEP 8



**ASSEMBLY COMPLETED** 

PAGE 8 OF 8