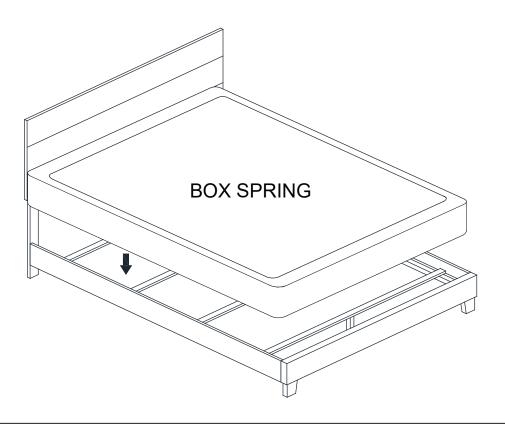

|
| HEADBOARD<br>SUPPORT (SHORT)    |                                                           | 1 PC                                                                 |
| SLAT                            |                                                           | 4 PCS                                                                |
| SUPPORT LEG<br>WITH HANGER BOLT |                                                           | 4 PCS                                                                |
|                                 | FOOTBOARD LEG  SIDE RAIL  HEADBOARD SUPPORT (SHORT)  SLAT | FOOTBOARD  FOOTBOARD LEG  SIDE RAIL  HEADBOARD SUPPORT (SHORT)  SLAT |

### PARTS 'LOCATION



### STEP 1



#### STEP 2







PAGE 6 OF 8

### STEP 5





STEP 7



STEP 8



**ASSEMBLY COMPLETED** 

PAGE 8 OF 8