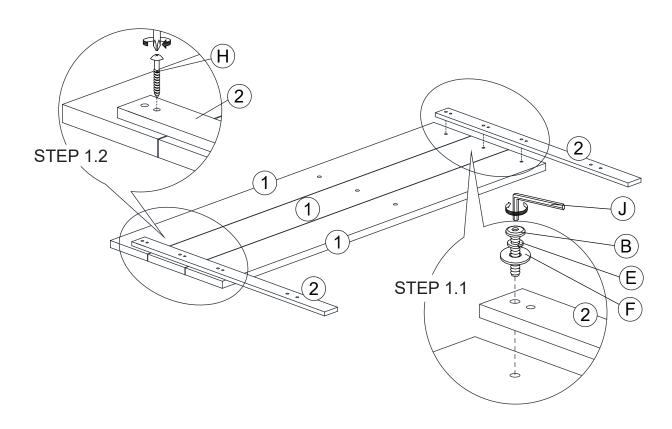

| 2 PCS                                                                |
| HEADBOARD<br>SUPPORT (SHORT)    |                                                           | 1 PC                                                                 |
| SLAT                            |                                                           | 4 PCS                                                                |
| SUPPORT LEG<br>WITH HANGER BOLT |                                                           | 4 PCS                                                                |
|                                 | FOOTBOARD LEG  SIDE RAIL  HEADBOARD SUPPORT (SHORT)  SLAT | FOOTBOARD  FOOTBOARD LEG  SIDE RAIL  HEADBOARD SUPPORT (SHORT)  SLAT |

### PARTS 'LOCATION



### STEP 1



#### STEP 2







PAGE 6 OF 8

### STEP 5





STEP 7



STEP 8



**ASSEMBLY COMPLETED** 

PAGE 8 OF 8