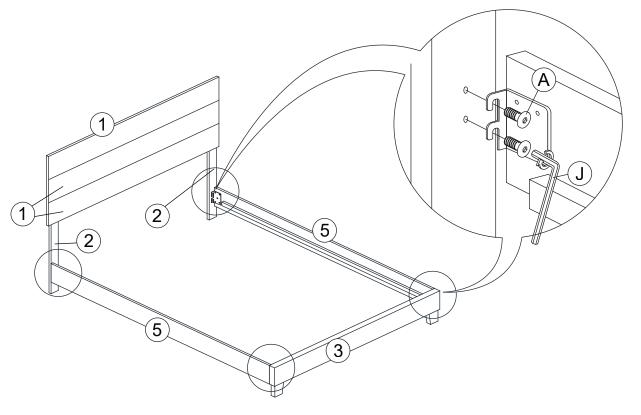

|
| HEADBOARD<br>SUPPORT (SHORT)    |                                                           | 1 PC                                                                 |
| SLAT                            |                                                           | 4 PCS                                                                |
| SUPPORT LEG<br>WITH HANGER BOLT |                                                           | 4 PCS                                                                |
|                                 | FOOTBOARD LEG  SIDE RAIL  HEADBOARD SUPPORT (SHORT)  SLAT | FOOTBOARD  FOOTBOARD LEG  SIDE RAIL  HEADBOARD SUPPORT (SHORT)  SLAT |

### PARTS 'LOCATION



### STEP 1



#### STEP 2







PAGE 6 OF 8

### STEP 5





STEP 7



STEP 8



**ASSEMBLY COMPLETED** 

PAGE 8 OF 8