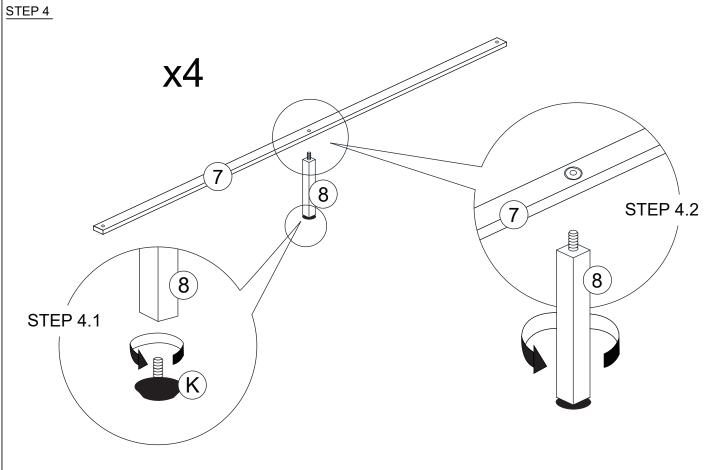

| 2 PCS                                                                |
| HEADBOARD<br>SUPPORT (SHORT)    |                                                           | 1 PC                                                                 |
| SLAT                            |                                                           | 4 PCS                                                                |
| SUPPORT LEG<br>WITH HANGER BOLT |                                                           | 4 PCS                                                                |
|                                 | FOOTBOARD LEG  SIDE RAIL  HEADBOARD SUPPORT (SHORT)  SLAT | FOOTBOARD  FOOTBOARD LEG  SIDE RAIL  HEADBOARD SUPPORT (SHORT)  SLAT |

### PARTS 'LOCATION



### STEP 1



#### STEP 2







PAGE 6 OF 8

### STEP 5





STEP 7



STEP 8



**ASSEMBLY COMPLETED** 

PAGE 8 OF 8