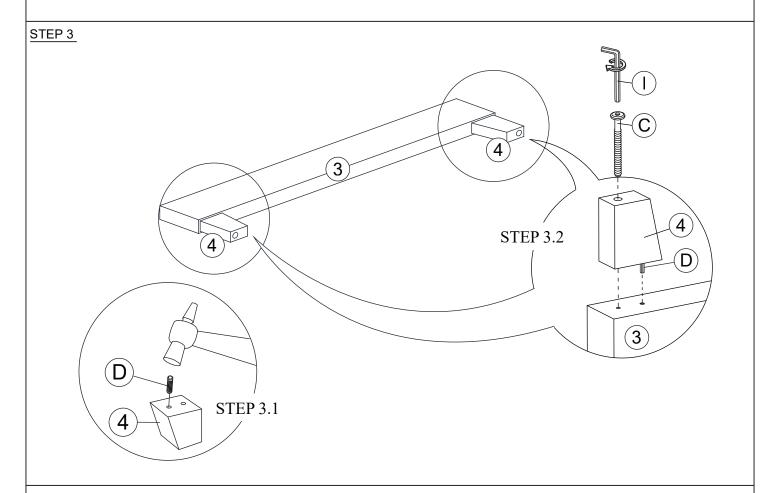

| 2 PCS                                                                |
| HEADBOARD<br>SUPPORT (SHORT)    |                                                           | 1 PC                                                                 |
| SLAT                            |                                                           | 4 PCS                                                                |
| SUPPORT LEG<br>WITH HANGER BOLT |                                                           | 4 PCS                                                                |
|                                 | FOOTBOARD LEG  SIDE RAIL  HEADBOARD SUPPORT (SHORT)  SLAT | FOOTBOARD  FOOTBOARD LEG  SIDE RAIL  HEADBOARD SUPPORT (SHORT)  SLAT |

### PARTS 'LOCATION



### STEP 1



#### STEP 2







PAGE 6 OF 8

### STEP 5





STEP 7



STEP 8



**ASSEMBLY COMPLETED** 

PAGE 8 OF 8