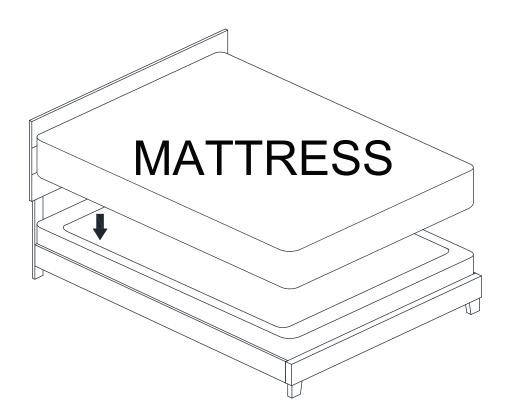

|
| HEADBOARD<br>SUPPORT (SHORT)    |                                                           | 1 PC                                                                 |
| SLAT                            |                                                           | 4 PCS                                                                |
| SUPPORT LEG<br>WITH HANGER BOLT |                                                           | 4 PCS                                                                |
|                                 | FOOTBOARD LEG  SIDE RAIL  HEADBOARD SUPPORT (SHORT)  SLAT | FOOTBOARD  FOOTBOARD LEG  SIDE RAIL  HEADBOARD SUPPORT (SHORT)  SLAT |

### PARTS 'LOCATION



### STEP 1



#### STEP 2







PAGE 6 OF 8

### STEP 5





STEP 7



STEP 8



**ASSEMBLY COMPLETED** 

PAGE 8 OF 8