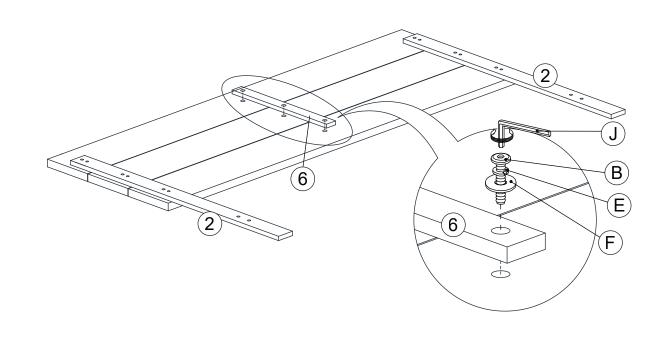

| 2 PCS                                                                |
| HEADBOARD<br>SUPPORT (SHORT)    |                                                           | 1 PC                                                                 |
| SLAT                            |                                                           | 4 PCS                                                                |
| SUPPORT LEG<br>WITH HANGER BOLT |                                                           | 4 PCS                                                                |
|                                 | FOOTBOARD LEG  SIDE RAIL  HEADBOARD SUPPORT (SHORT)  SLAT | FOOTBOARD  FOOTBOARD LEG  SIDE RAIL  HEADBOARD SUPPORT (SHORT)  SLAT |

### PARTS 'LOCATION



### STEP 1



#### STEP 2







PAGE 6 OF 8

### STEP 5





STEP 7



STEP 8



**ASSEMBLY COMPLETED** 

PAGE 8 OF 8