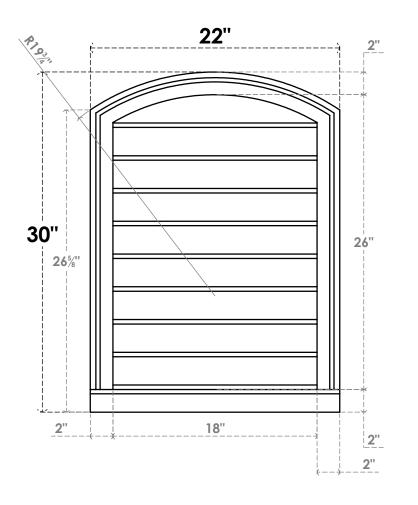

## GVPAR22X3003SN

22"W X 30"H ARCH TOP SURFACE MOUNT PVC GABLE VENT: NON-FUNCTIONAL, W/ 2"W X 2"P **BRICKMOULD SILL FRAME** 

**FRONT** 

SIDE

LOUVER HEIGHT: 2 7/8"

LOUVER QTY: 9

**EKENA MILLWORK** 2300 WEST MAIN ST. CLARKSVILLE, TX 75426 TOLL FREE: 866-607-0453 WWW.EKENAMILLWORK.COM