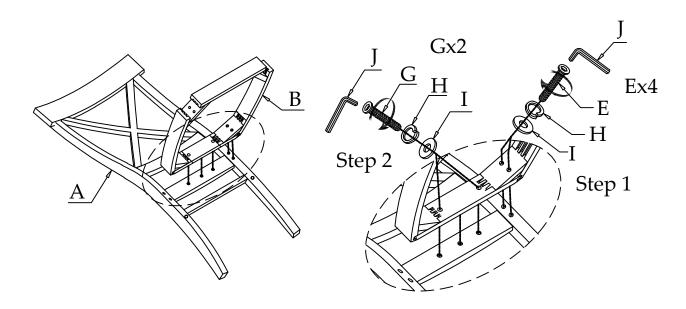

Do not fully tighten the bolts until the complete chair has been assembled. Once the complete chair is assembled, set it upright on a flat surface to level the chair. Using the provided Allen Wrench, tighten all the bolts.