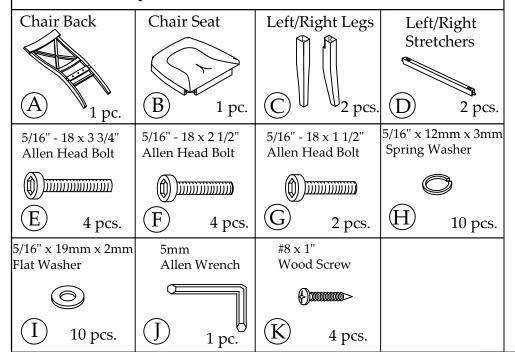

## Components and Hardware List

Be sure to check all packing material carefully for small parts, which may have come loose inside the carton during shipment. Separate, count and check all parts against the Components and Hardware List above. Failure to use the correct length bolts in the proper locations may result in an unsafe product and could also cause damage to the parts being assembled.