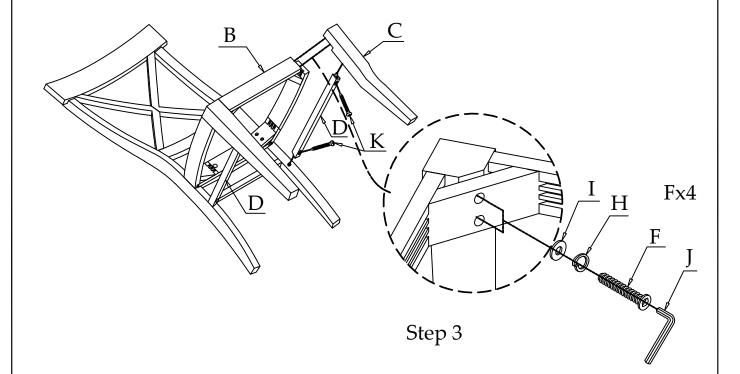

Do not fully tighten the bolts until the complete chair has been assembled. Once the complete chair is assembled, set it upright on a flat surface to level the chair. Using the provided Allen Wrench, tighten all the bolts.