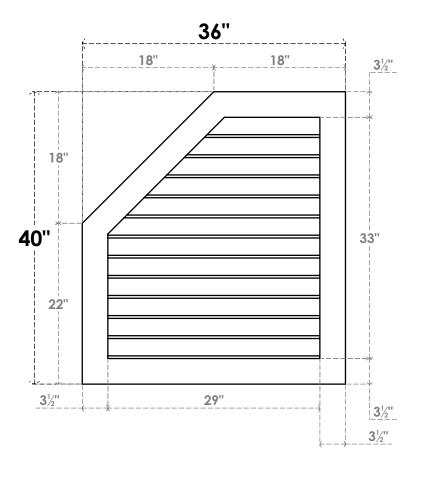

## GVPOL36X4001SN

36"W X 40"H HALF OCTAGON TOP LEFT SURFACE MOUNT PVC GABLE VENT: NON-FUNCTIONAL, W/ 3-1/2"W X 1"P STANDARD FRAME

**FRONT** 

SIDE

LOUVER HEIGHT: 2 3/4" LOUVER QTY: 12

EKENA MILLWORK 2300 WEST MAIN ST. CLARKSVILLE, TX 75426 TOLL FREE: 866-607-0453 WWW.EKENAMILLWORK.COM