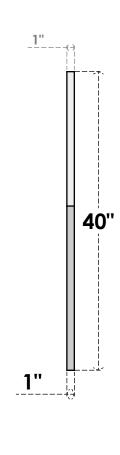

## GVPOL36X4001SN

36"W X 40"H HALF OCTAGON TOP LEFT SURFACE MOUNT PVC GABLE VENT: NON-FUNCTIONAL, W/ 3-1/2"W X 1"P STANDARD FRAME

**FRONT** 

SIDE

LOUVER HEIGHT: 2 3/4" LOUVER QTY: 12

EKENA MILLWORK 2300 WEST MAIN ST. CLARKSVILLE, TX 75426 TOLL FREE: 866-607-0453 WWW.EKENAMILLWORK.COM