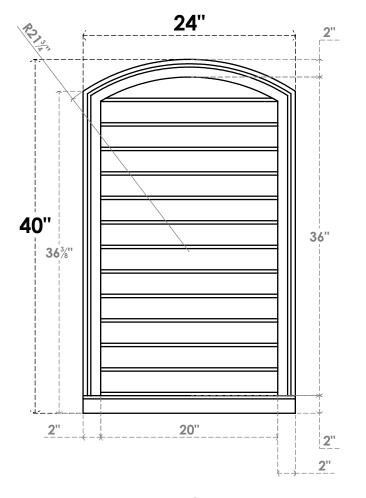

## GVPAR24X4003SN

24"W X 40"H ARCH TOP SURFACE MOUNT PVC GABLE VENT: NON-FUNCTIONAL, W/ 2"W X 2"P **BRICKMOULD SILL FRAME** 

**FRONT** 

SIDE

LOUVER HEIGHT: 2 3/4"

LOUVER QTY: 13

**EKENA MILLWORK** 2300 WEST MAIN ST. CLARKSVILLE, TX 75426 TOLL FREE: 866-607-0453 WWW.EKENAMILLWORK.COM