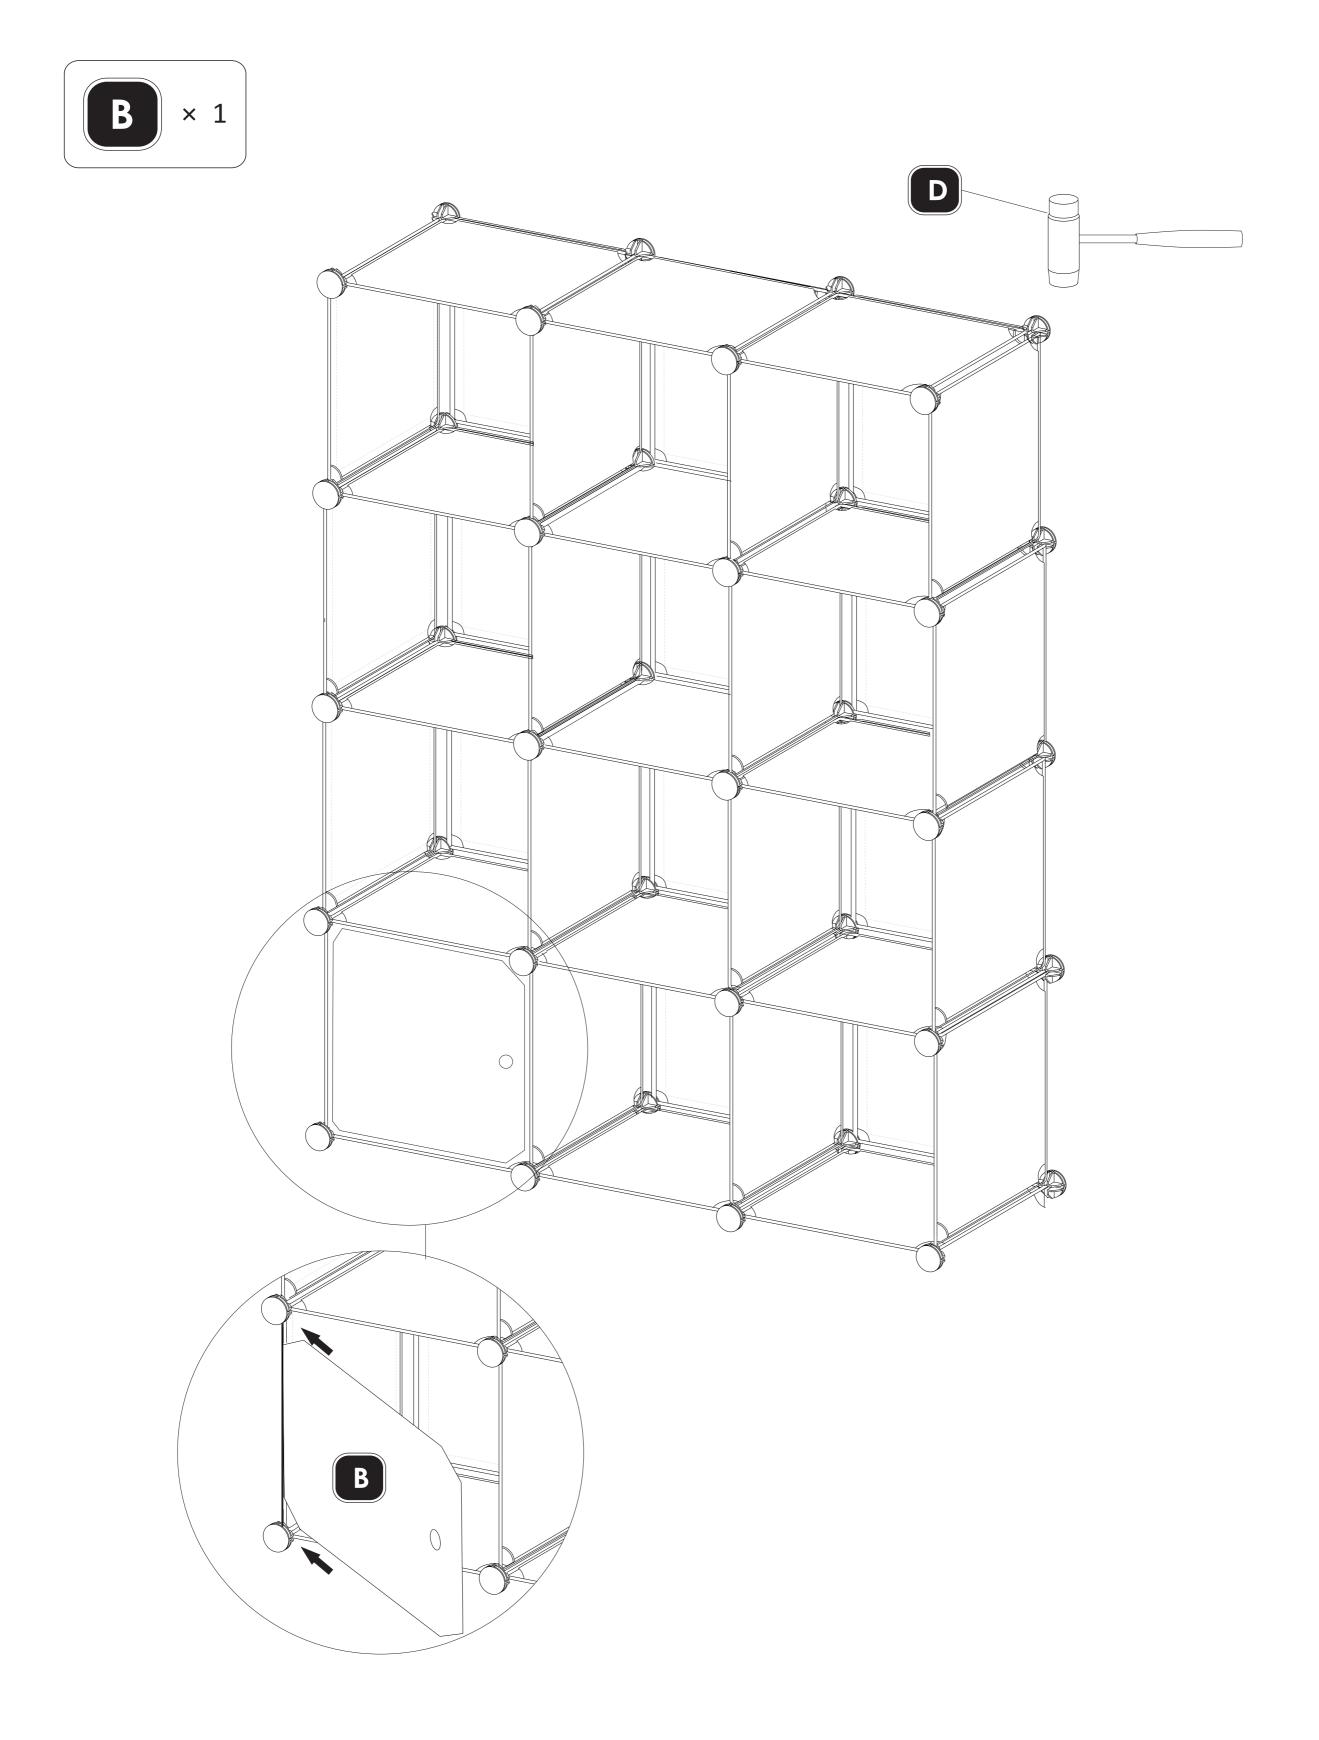

Please repeat step 7 to 8, make sure all connectors are assembled in place

B × 11

## STEP 1

Please install from left to right.

Please pay attention to the connectors' mounting direction as the enlarged picture shows.

To tighten the connections between the every part, please knock down each connector with the hammer to secure the shelf corner are assembling to the end of the connector hole.