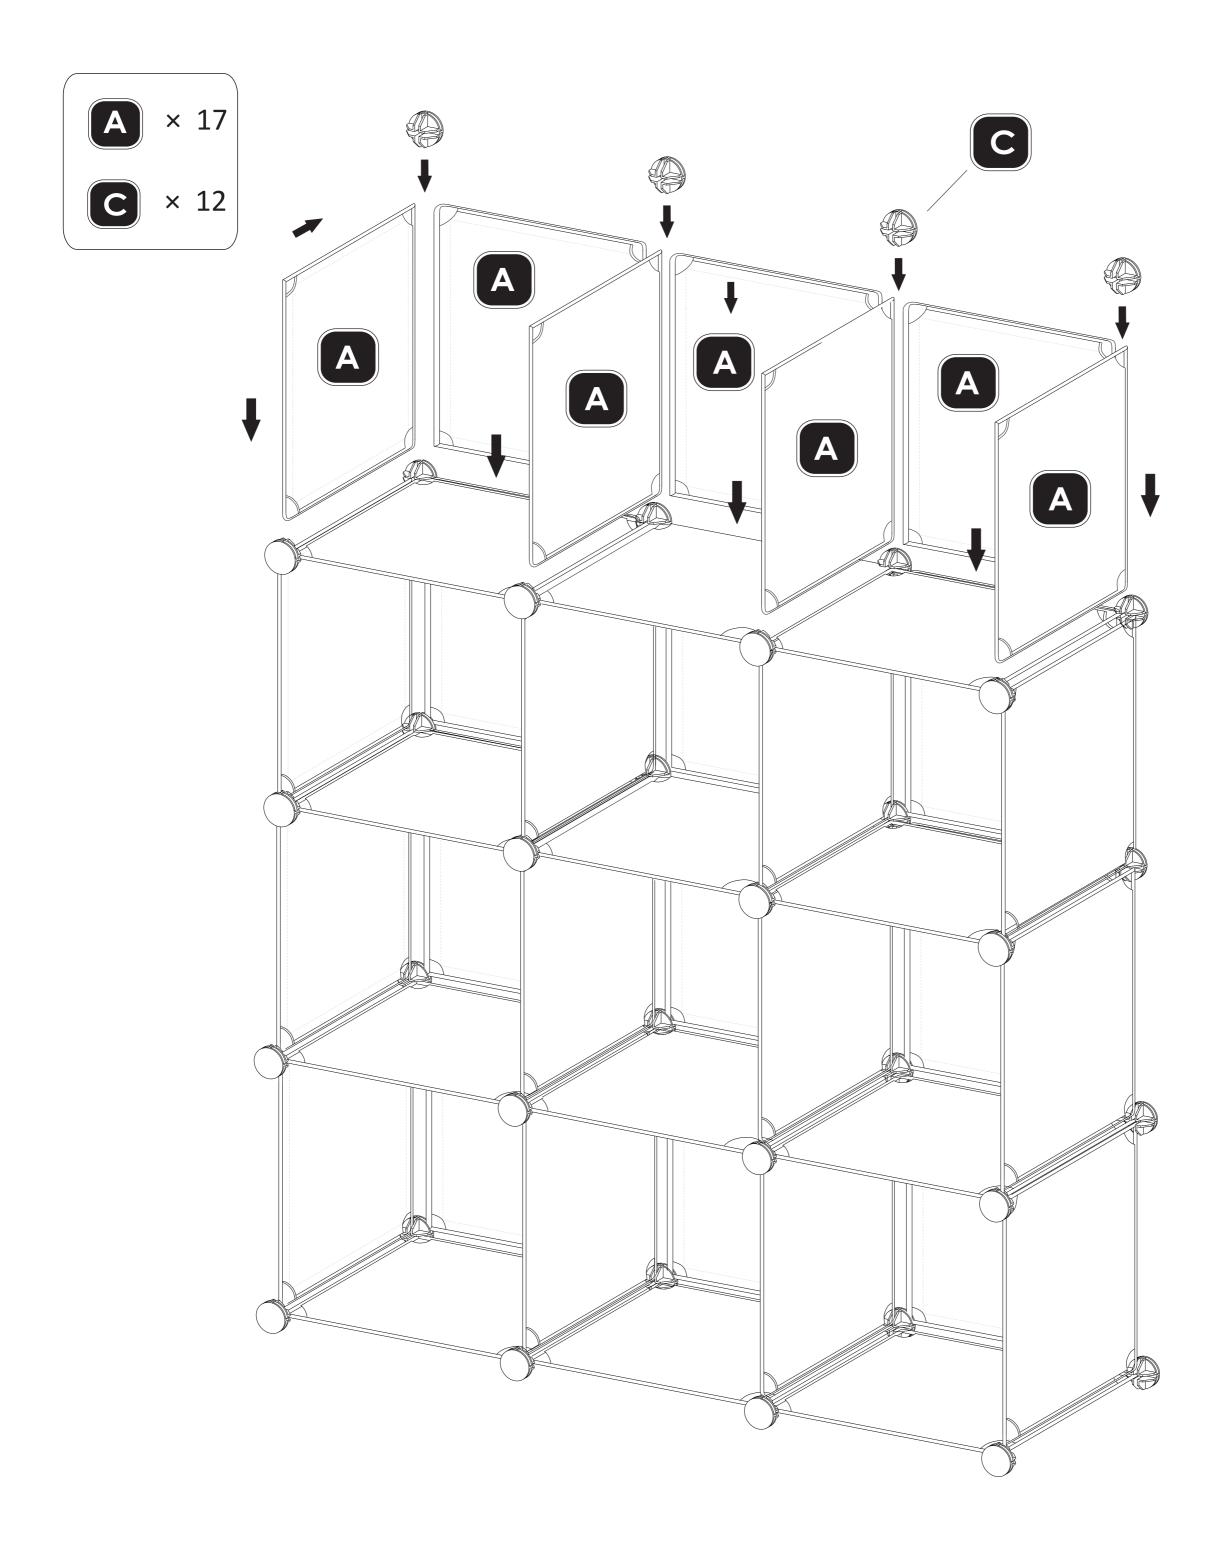

## STEP 1

Please install from left to right.

Please pay attention to the connectors' mounting direction as the enlarged picture shows.

To tighten the connections between the every part, please knock down each connector with the hammer to secure the shelf corner are assembling to the end of the connector hole.

Before next step, please make sure assemble the shelf corner to the end of the connector hole.