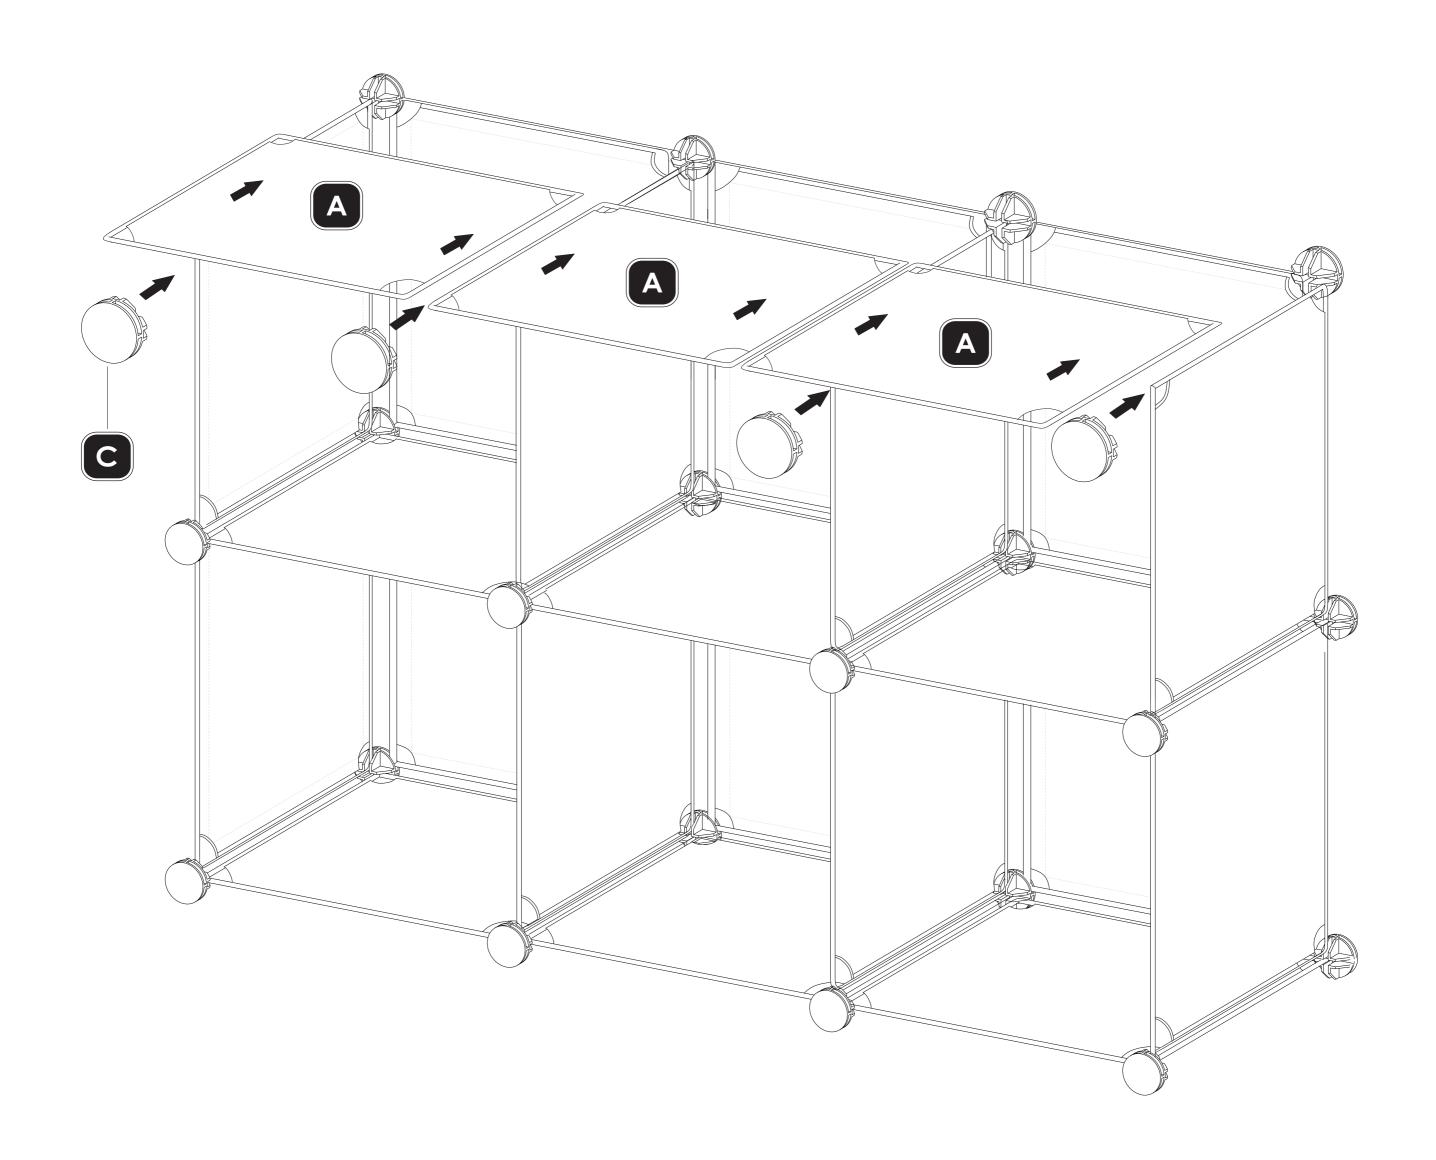

## STEP 1

Please install from left to right.

Please pay attention to the connectors' mounting direction as the enlarged picture shows.

To tighten the connections between the every part, please knock down each connector with the hammer to secure the shelf corner are assembling to the end of the connector hole.

Before next step, please make sure assemble the shelf corner to the end of the connector hole.