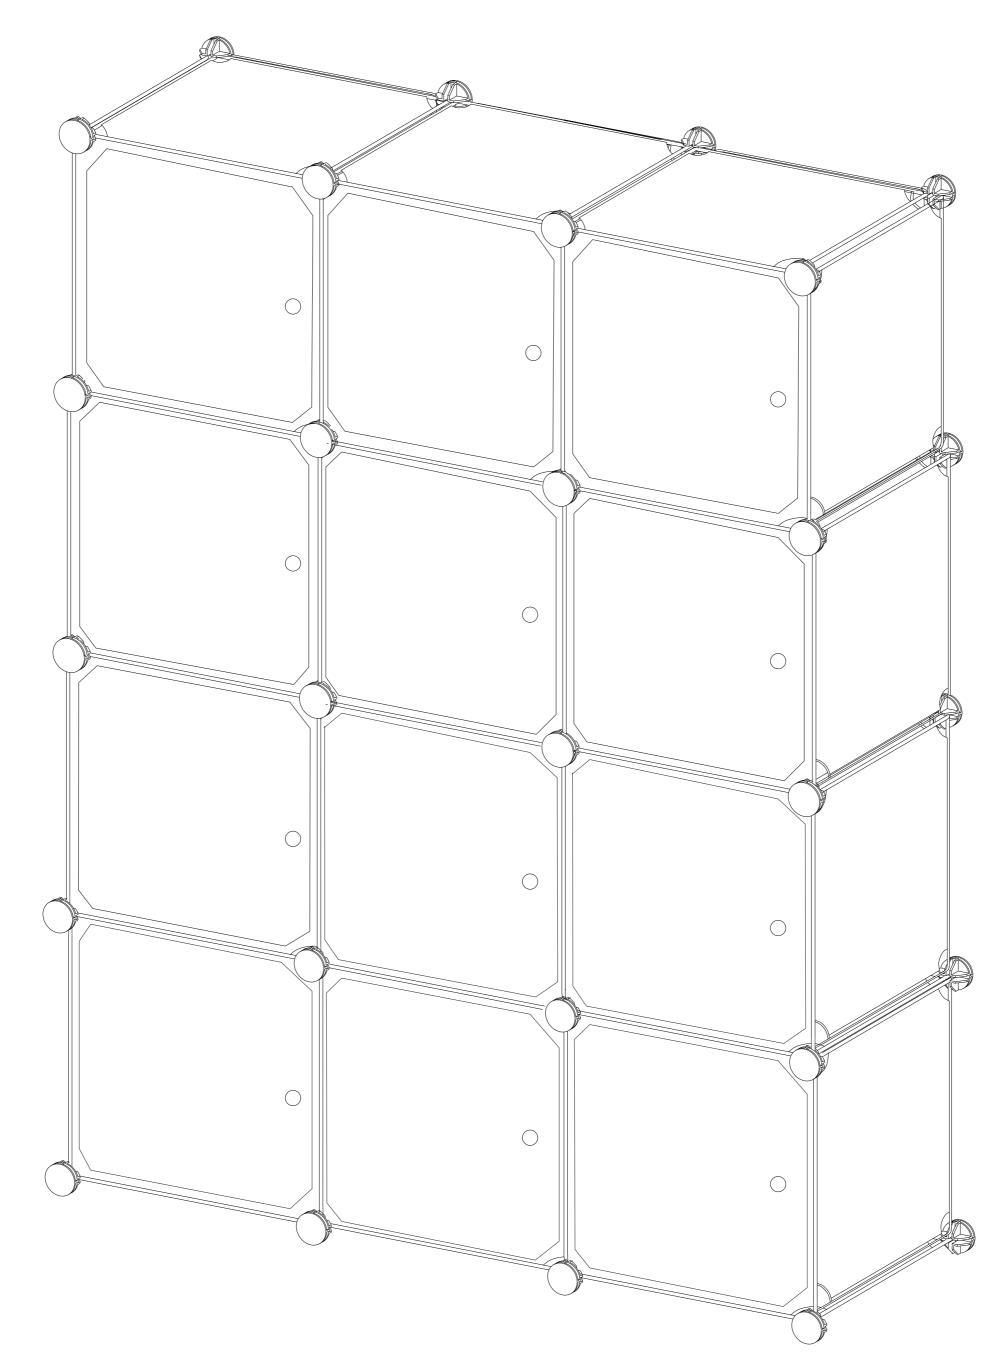

## PARTS LIST

| No. | Part image | Quantity |
|-----|------------|----------|
| A   | 35×35cm    | 43       |
| B   | 35×35cm    | 12       |
|     |            | 42       |
| D   |            | 1        |

## STEP 1

Please install from left to right.

Please pay attention to the connectors' mounting direction as the enlarged picture shows.

To tighten the connections between the every part, please knock down each connector with the hammer to secure the shelf corner are assembling to the end of the connector hole.