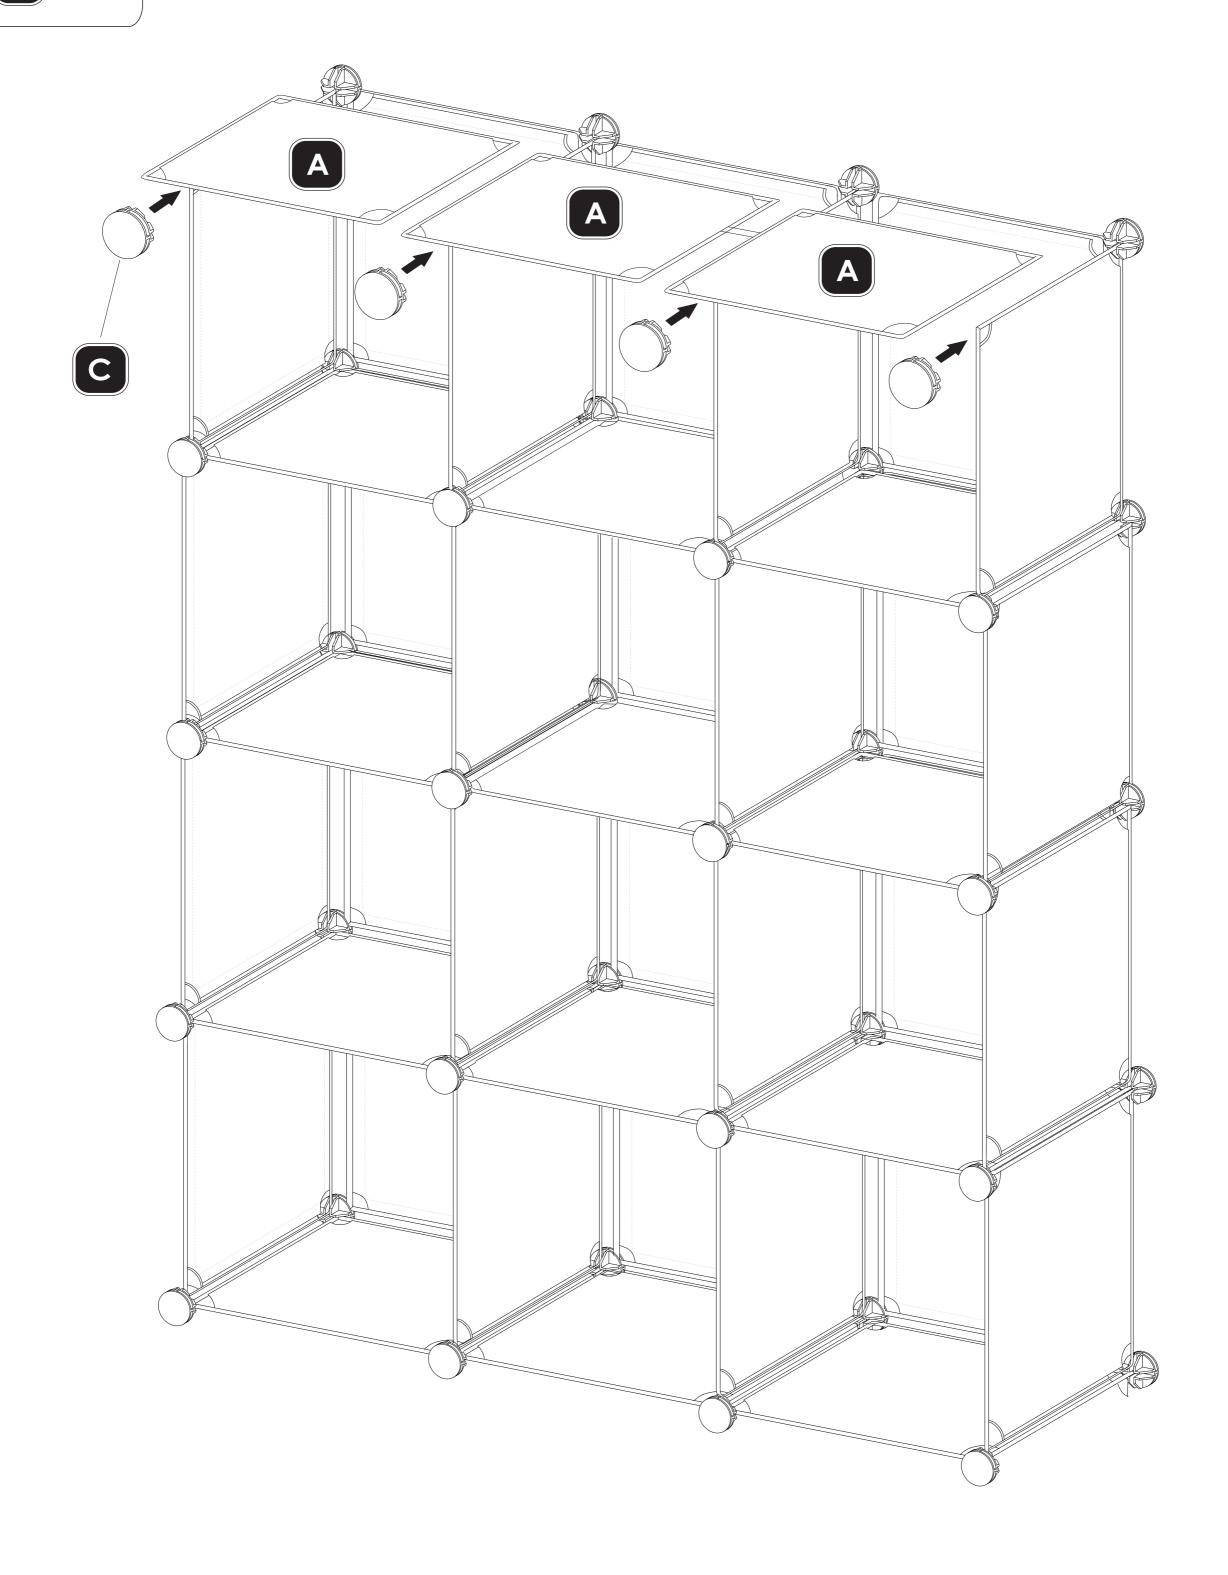

## STEP 1

Please install from left to right.

Please pay attention to the connectors' mounting direction as the enlarged picture shows.

To tighten the connections between the every part, please knock down each connector with the hammer to secure the shelf corner are assembling to the end of the connector hole.

Before next step, please make sure assemble the shelf corner to the end of the connector hole.