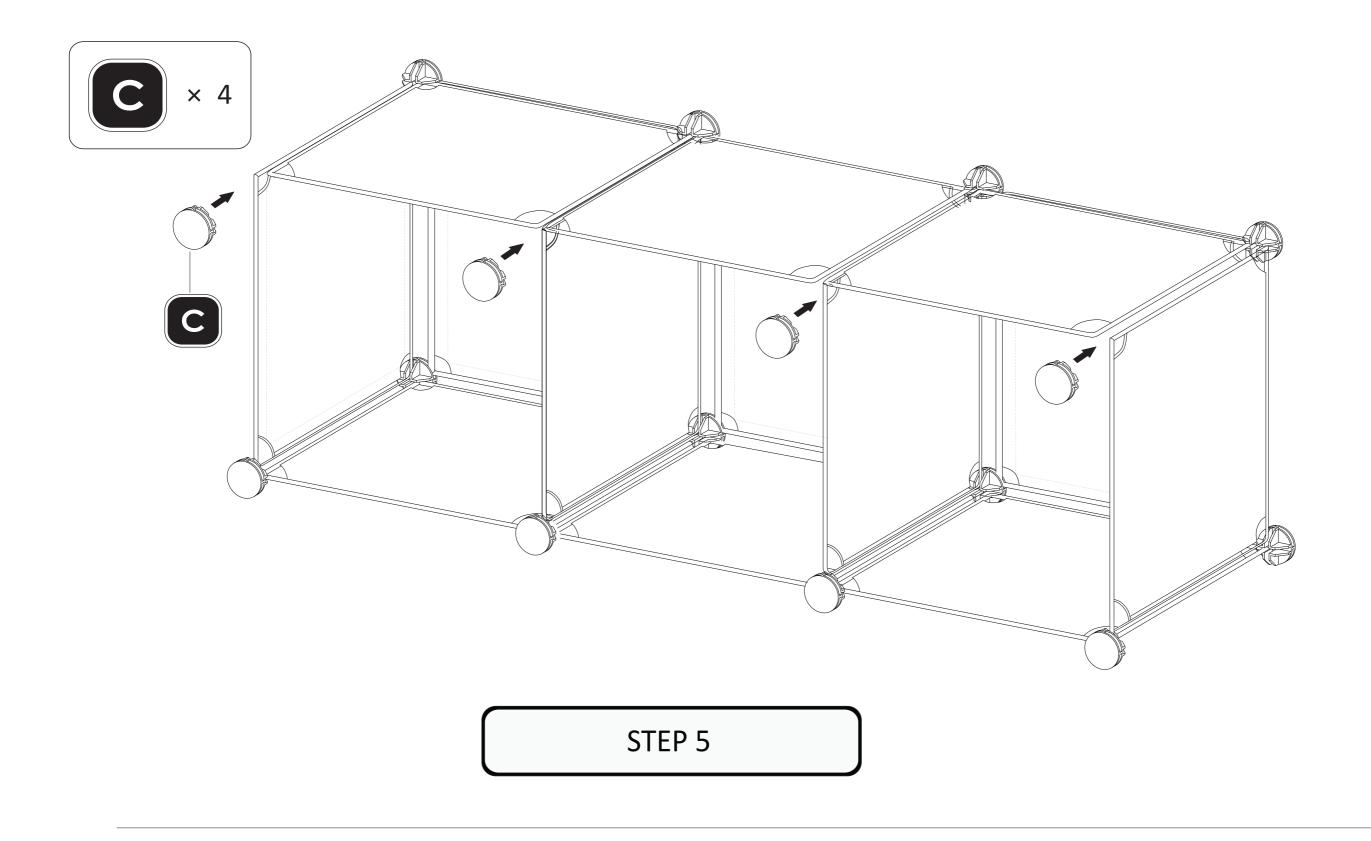

Before next step, please make sure assemble the shelf corner to the end of the connector hole.