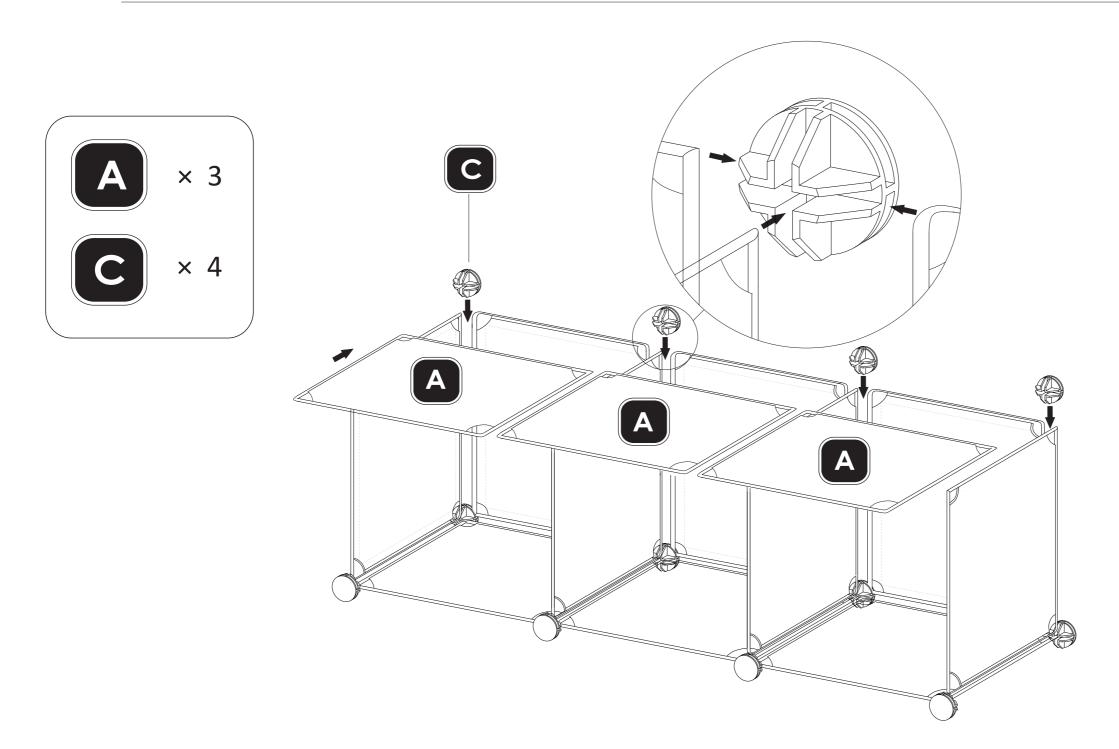

## STEP 1

Please install from left to right.

Please pay attention to the connectors' mounting direction as the enlarged picture shows.

To tighten the connections between the every part, please knock down each connector with the hammer to secure the shelf corner are assembling to the end of the connector hole.

Before next step, please make sure assemble the shelf corner to the end of the connector hole.