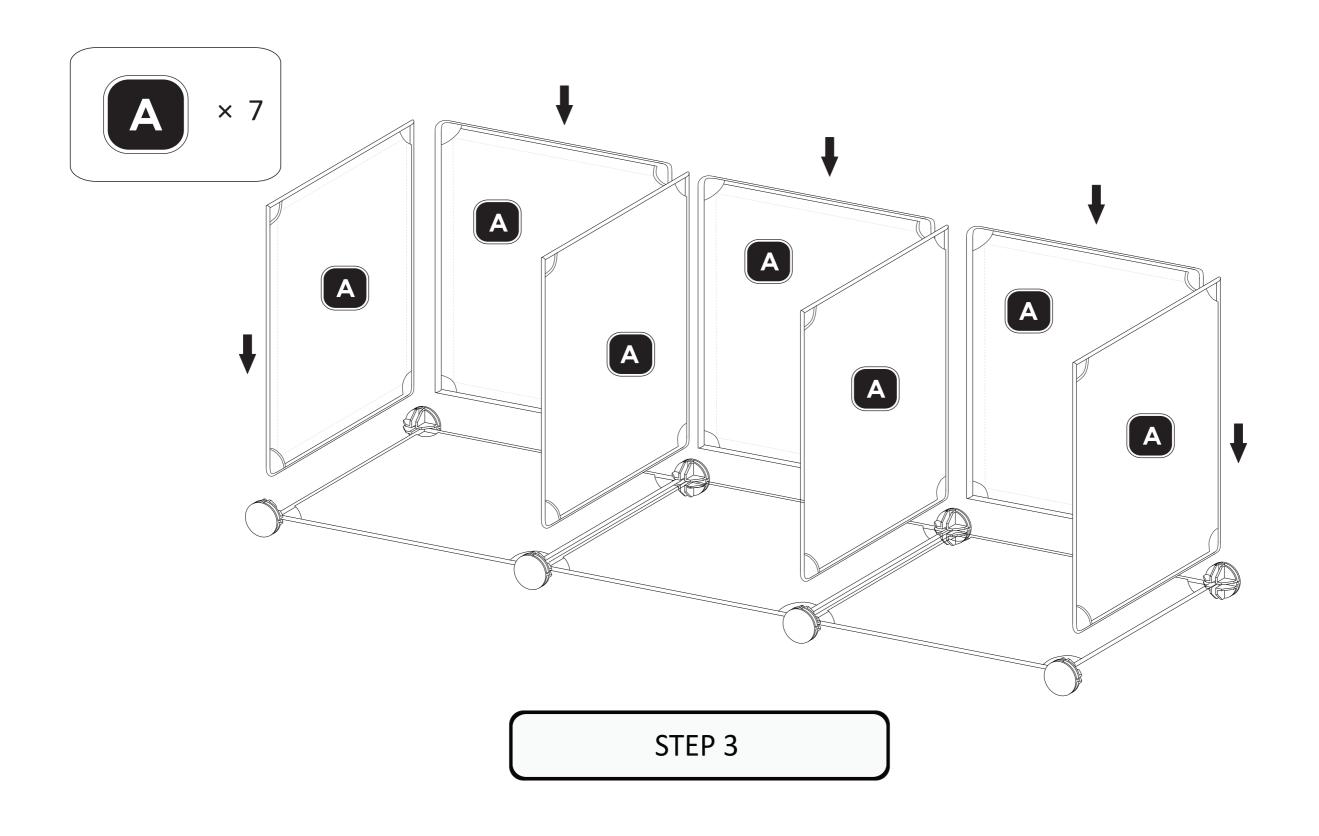

## STEP 1

Please install from left to right.

Please pay attention to the connectors' mounting direction as the enlarged picture shows.

To tighten the connections between the every part, please knock down each connector with the hammer to secure the shelf corner are assembling to the end of the connector hole.

Please repeat step 7 to 8, make sure all connectors are assembled in place

B × 11