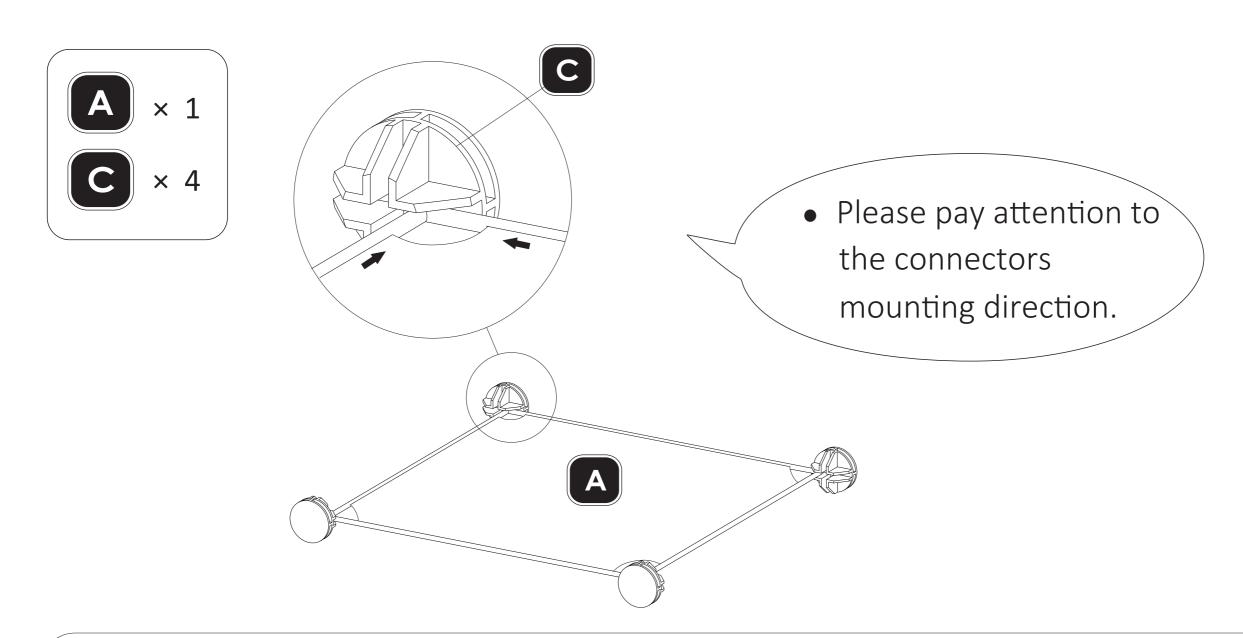

Before next step, please make sure assemble the shelf corner to the end of the connector hole.

## STEP 1

Please install from left to right.

Please pay attention to the connectors' mounting direction as the enlarged picture shows.

To tighten the connections between the every part, please knock down each connector with the hammer to secure the shelf corner are assembling to the end of the connector hole.