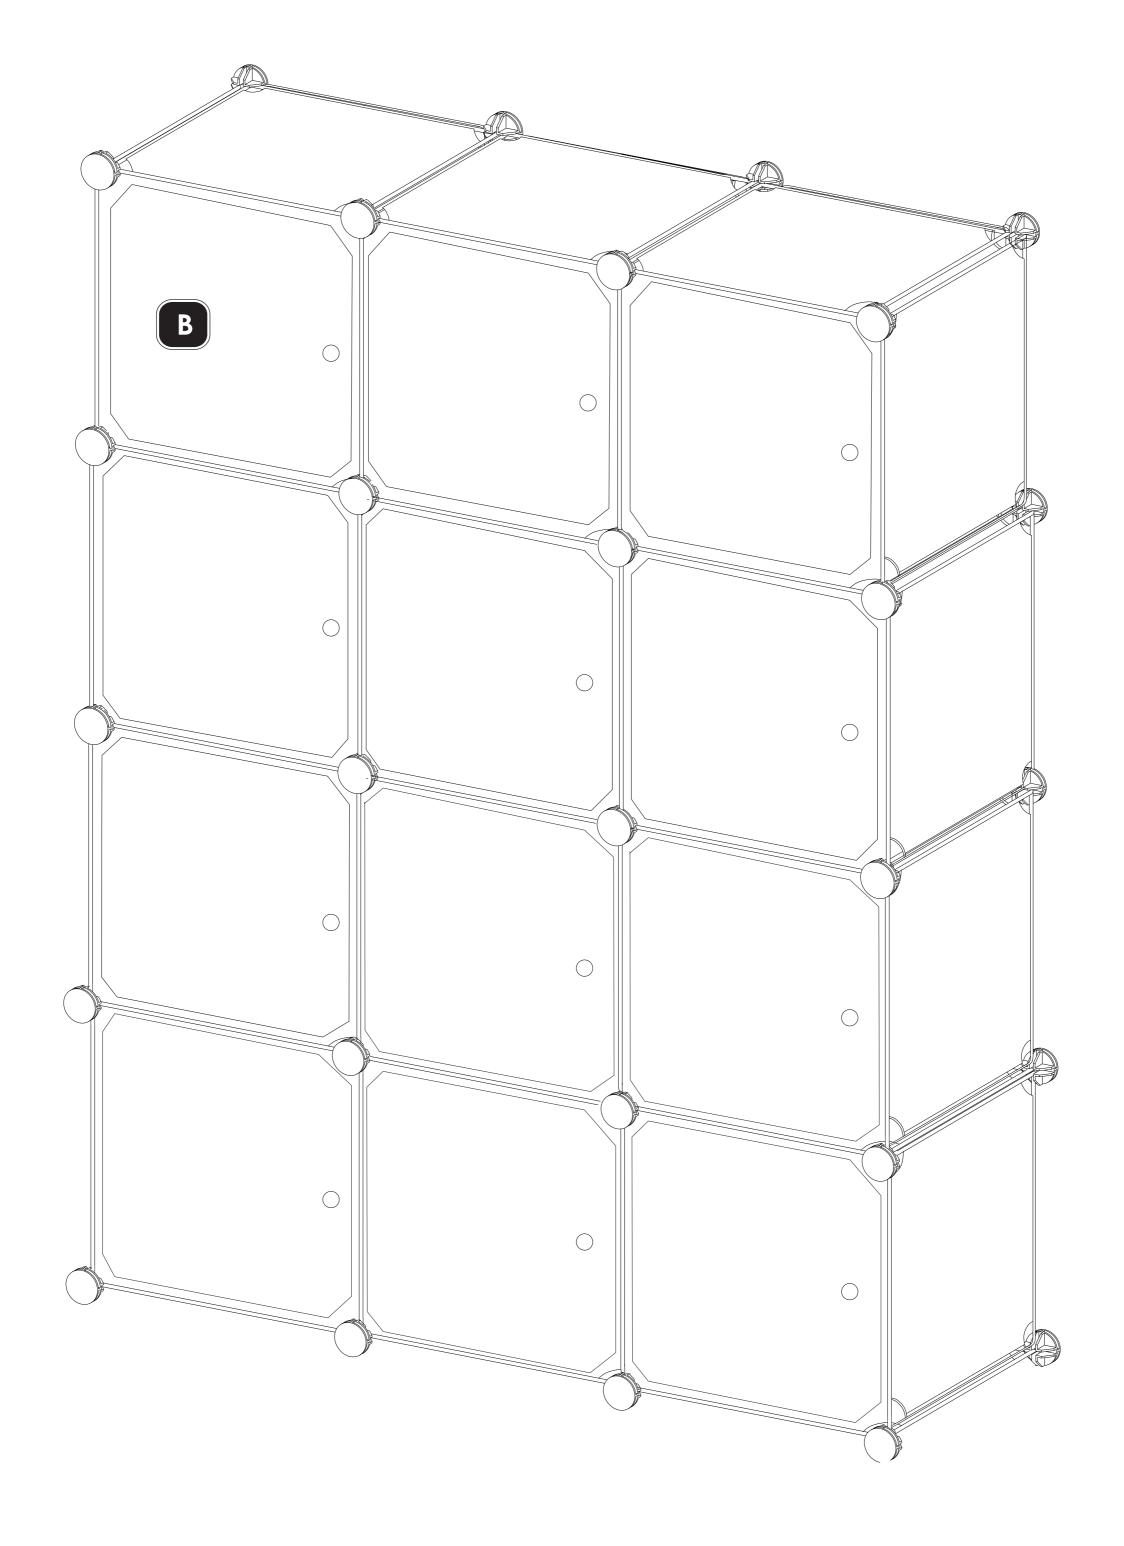

## PARTS LIST

| No. | Part image | Quantity |
|-----|------------|----------|
| A   | 35×35cm    | 43       |
| B   | 35×35cm    | 12       |
|     |            | 42       |
| D   |            | 1        |

## STEP 1

Please install from left to right.

Please pay attention to the connectors' mounting direction as the enlarged picture shows.

To tighten the connections between the every part, please knock down each connector with the hammer to secure the shelf corner are assembling to the end of the connector hole.