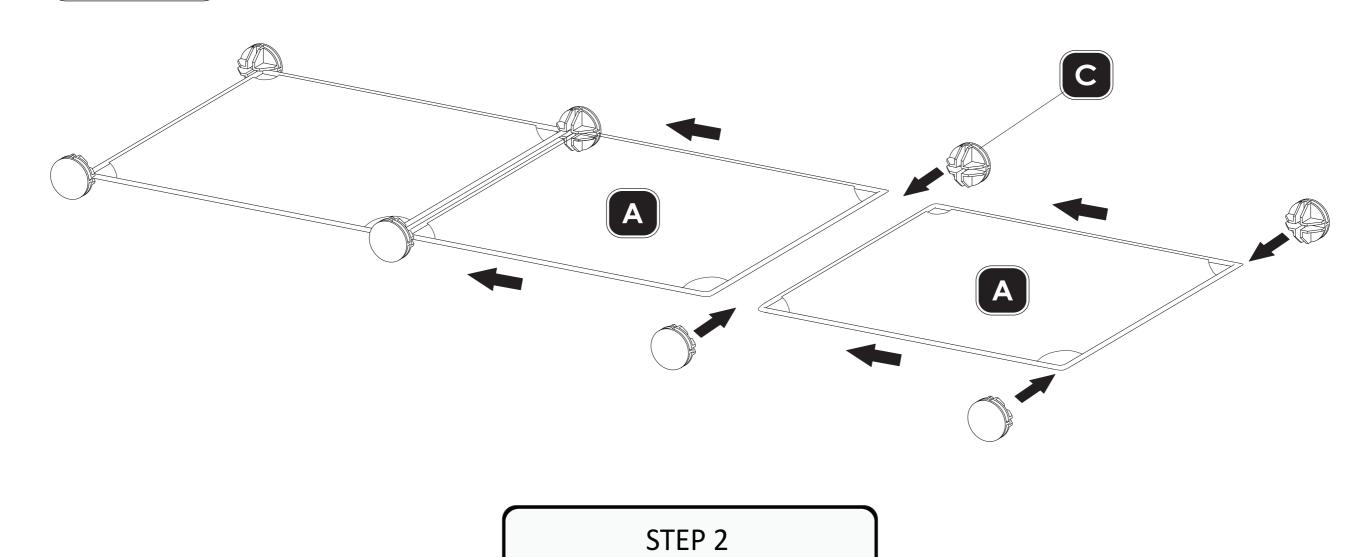

Before next step, please make sure assemble the shelf corner to the end of the connector hole.

## STEP 1

Please install from left to right.

Please pay attention to the connectors' mounting direction as the enlarged picture shows.

To tighten the connections between the every part, please knock down each connector with the hammer to secure the shelf corner are assembling to the end of the connector hole.