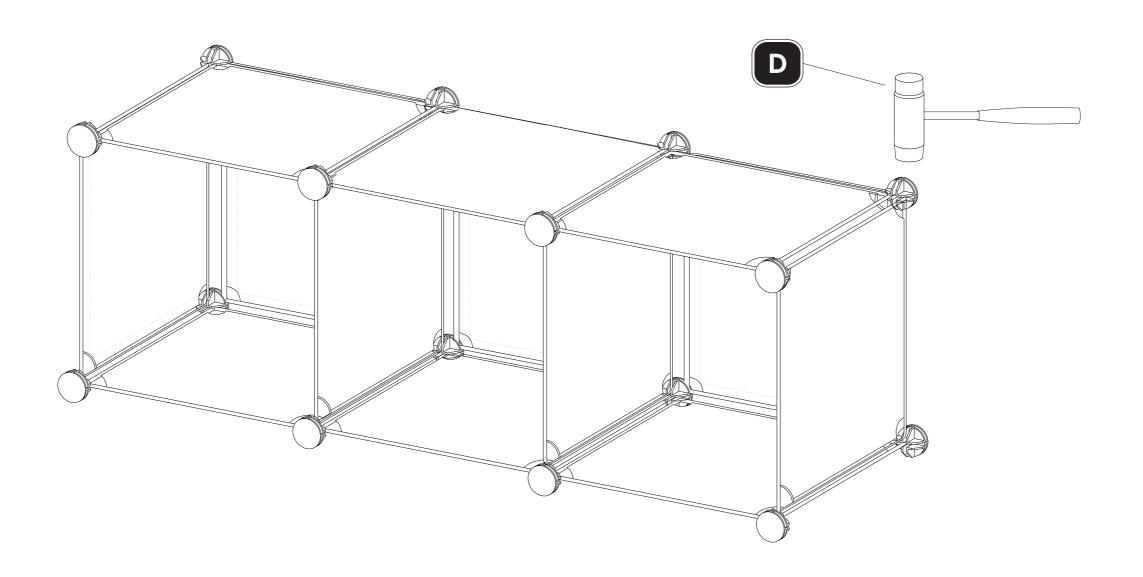

## STEP 1

Please install from left to right.

Please pay attention to the connectors' mounting direction as the enlarged picture shows.

To tighten the connections between the every part, please knock down each connector with the hammer to secure the shelf corner are assembling to the end of the connector hole.