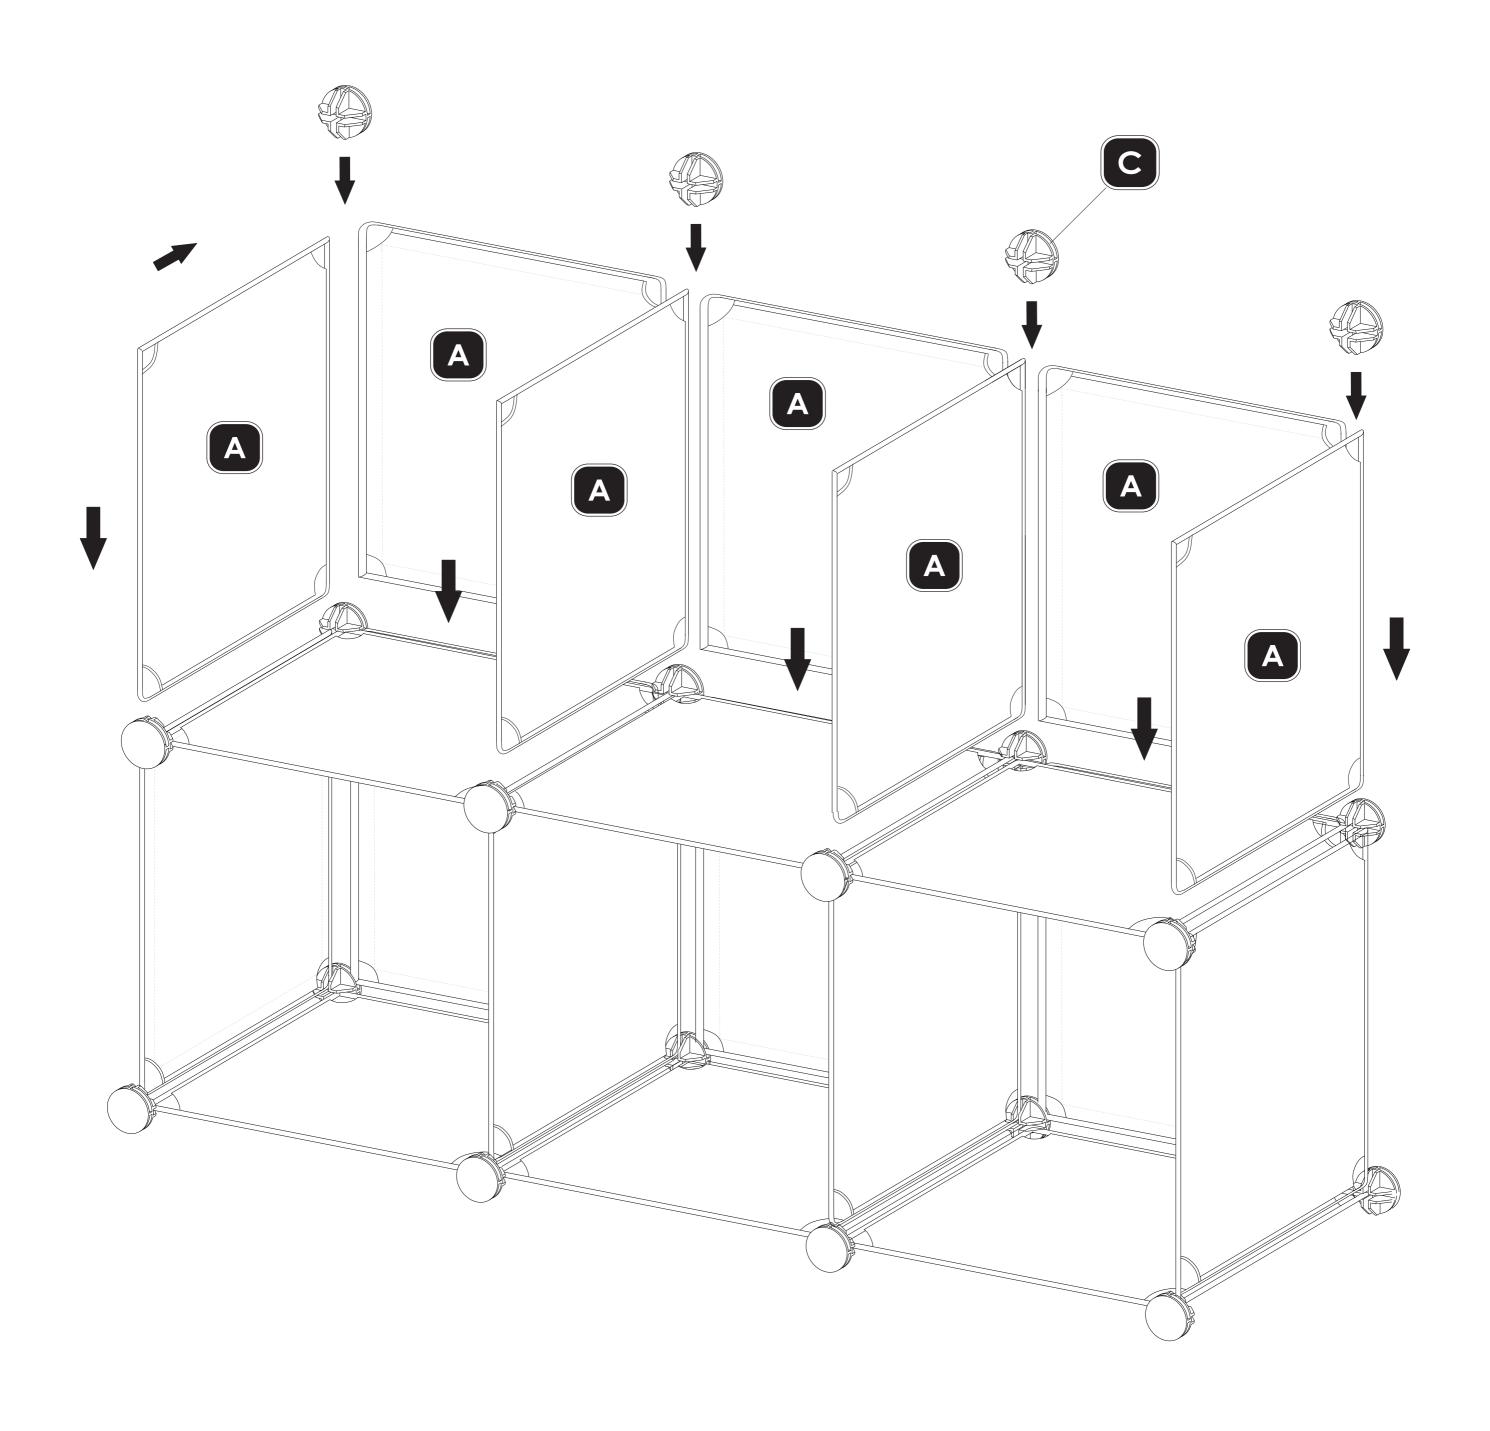

Please repeat step 7 to 8, make sure all connectors are assembled in place

B × 11