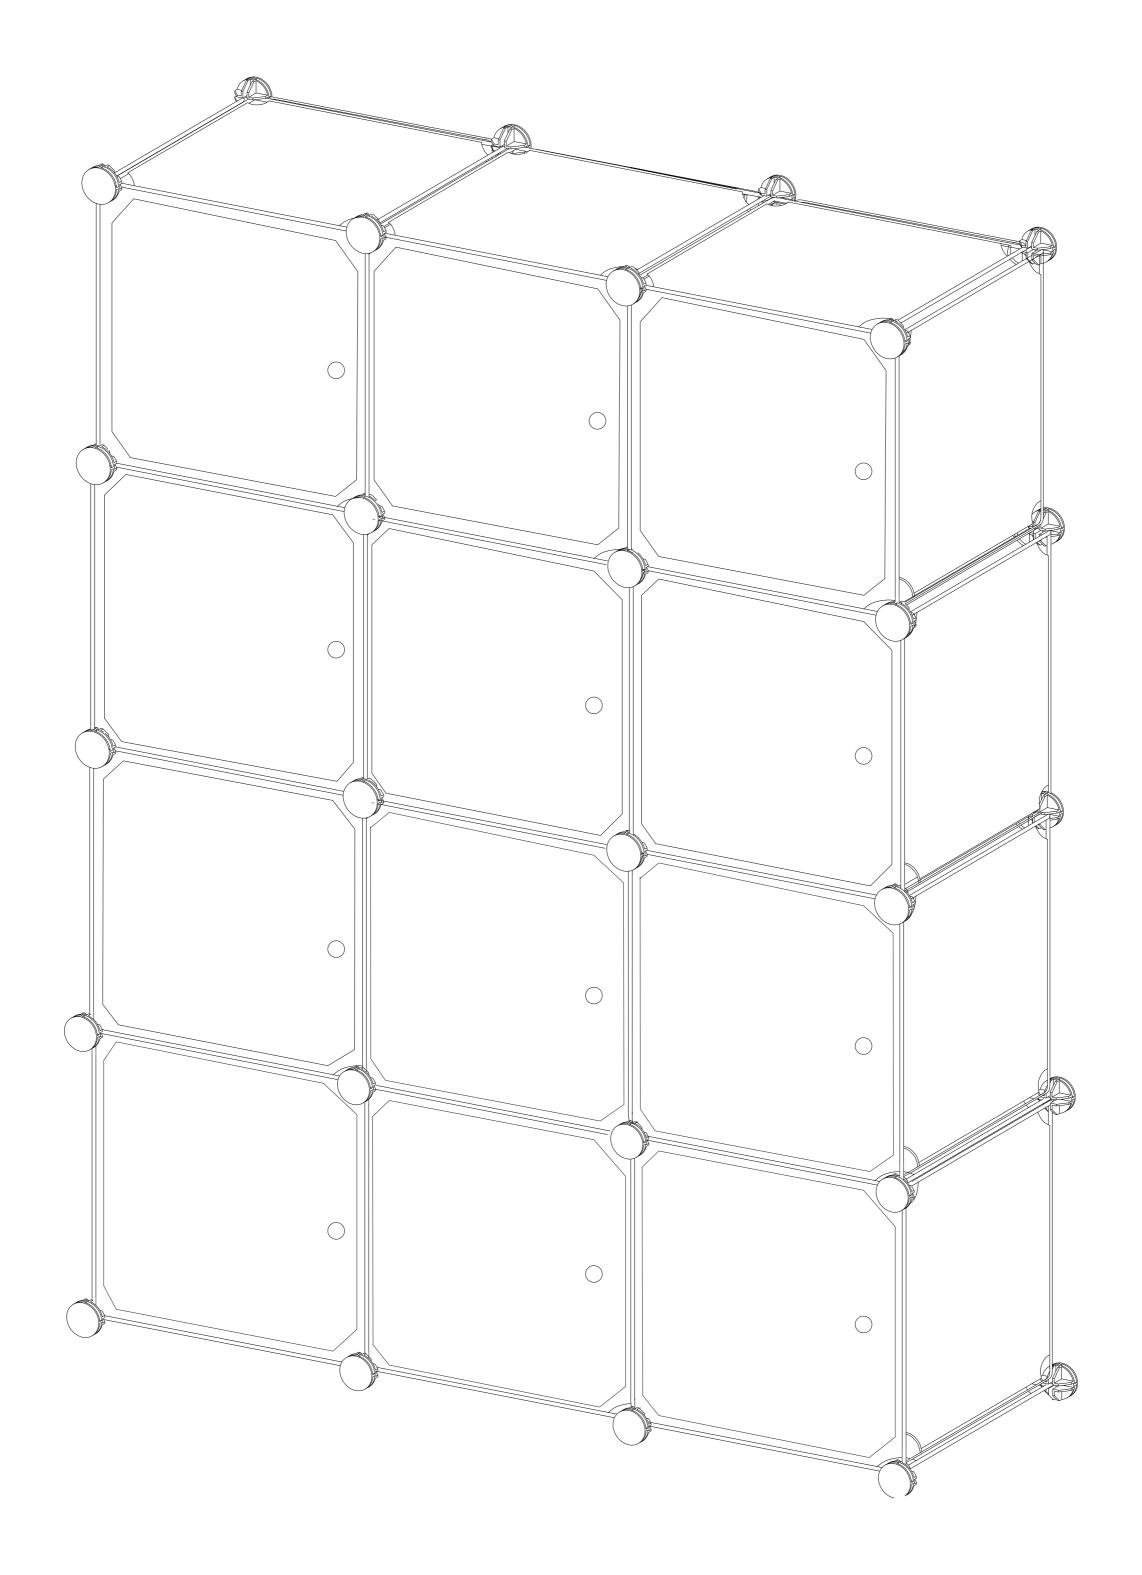

Please repeat step 7 to 8, make sure all connectors are assembled in place

B × 11