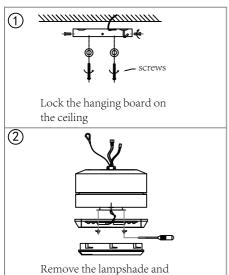

oped ceiling.
- 11: To reduce the risk of electrical shock and personal injury, do not use this fan with any solid-state.
- 12: To reduce risk of personal injury, use only the two steel screws and lock washers provided with the fan for mounting the outlet box.

## PART AND ACCESSORIES

| Ref. # | Parts List     | Part # |
|--------|----------------|--------|
| 1      | Hanging board  | 1      |
| 2      | Canopy         | 1      |
| 3      | Fan body       | 1      |
| 4      | Lamp panel     | 1      |
| 5      | LED            | 1      |
| 6      | Blade          | 3      |
| 7      | Shade          | 1      |
| 8      | Screw Pack     | 2      |
| 9      | Remote Control | 1      |
|        |                |        |
|        |                |        |





## Installation Procedure



light panel first