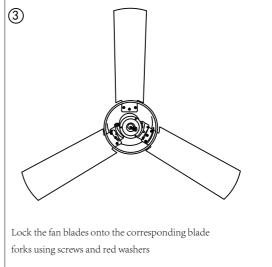

## PART AND ACCESSORIES

| Ref. # | Parts List     | Part # |
|--------|----------------|--------|
| 1      | Hanging board  | 1      |
| 2      | Canopy         | 1      |
| 3      | Fan body       | 1      |
| 4      | Lamp panel     | 1      |
| 5      | LED            | 1      |
| 6      | Blade          | 3      |
| 7      | Shade          | 1      |
| 8      | Screw Pack     | 2      |
| 9      | Remote Control | 1      |
|        |                |        |
|        |                |        |