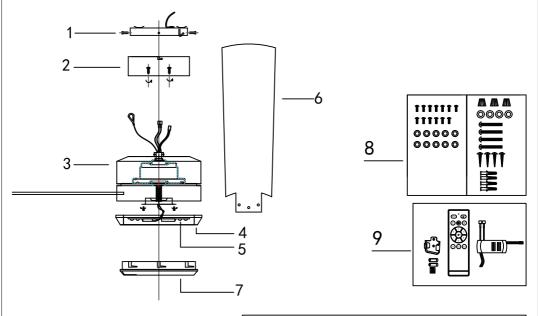

## PART AND ACCESSORIES

| Ref. # | Parts List     | Part # |
|--------|----------------|--------|
| 1      | Hanging board  | 1      |
| 2      | Canopy         | 1      |
| 3      | Fan body       | 1      |
| 4      | Lamp panel     | 1      |
| 5      | LED            | 1      |
| 6      | Blade          | 3      |
| 7      | Shade          | 1      |
| 8      | Screw Pack     | 2      |
| 9      | Remote Control | 1      |
|        |                |        |
|        |                |        |