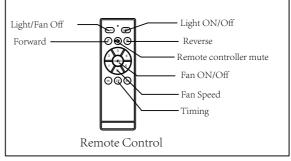

o not install the fan on a sloped ceiling.
- 11: To reduce the risk of electrical shock and personal injury, do not use this fan with any solid-state.
- 12: To reduce risk of personal injury, use only the two steel screws and lock washers provided with the fan for mounting the outlet box.

## PART AND ACCESSORIES

| Ref. # | Parts List     | Part # |
|--------|----------------|--------|
| 1      | Hanging board  | 1      |
| 2      | Canopy         | 1      |
| 3      | Fan body       | 1      |
| 4      | Lamp panel     | 1      |
| 5      | LED            | 1      |
| 6      | Blade          | 3      |
| 7      | Shade          | 1      |
| 8      | Screw Pack     | 2      |
| 9      | Remote Control | 1      |
|        |                |        |
|        |                |        |





## Installation Procedure



light panel first