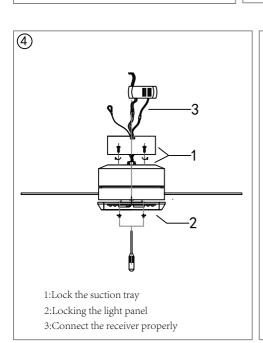

reduce the risk of electrical shock and personal injury, do not use this fan with any solid-state.
- 12: To reduce risk of personal injury, use only the two steel screws and lock washers provided with the fan for mounting the outlet box.

## PART AND ACCESSORIES

| Ref. # | Parts List     | Part # |
|--------|----------------|--------|
| 1      | Hanging board  | 1      |
| 2      | Canopy         | 1      |
| 3      | Fan body       | 1      |
| 4      | Lamp panel     | 1      |
| 5      | LED            | 1      |
| 6      | Blade          | 3      |
| 7      | Shade          | 1      |
| 8      | Screw Pack     | 2      |
| 9      | Remote Control | 1      |
|        |                |        |
|        |                |        |





## Installation Procedure



light panel first