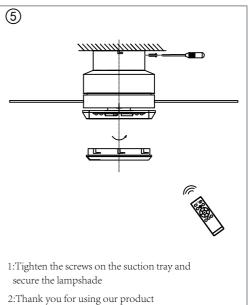

duce the risk of electrical shock and personal injury, do not use this fan with any solid-state.
- 12: To reduce risk of personal injury, use only the two steel screws and lock washers provided with the fan for mounting the outlet box.

## PART AND ACCESSORIES

| Ref. # | Parts List     | Part # |
|--------|----------------|--------|
| 1      | Hanging board  | 1      |
| 2      | Canopy         | 1      |
| 3      | Fan body       | 1      |
| 4      | Lamp panel     | 1      |
| 5      | LED            | 1      |
| 6      | Blade          | 3      |
| 7      | Shade          | 1      |
| 8      | Screw Pack     | 2      |
| 9      | Remote Control | 1      |
|        |                |        |
|        |                |        |





## Installation Procedure



light panel first