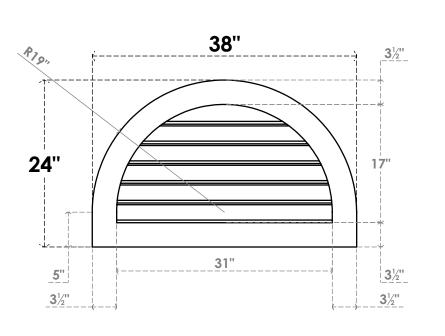

## GVPRT38X2401SF

38"W X 24"H ROUND TOP SURFACE MOUNT PVC GABLE VENT: FUNCTIONAL, W/ 3-1/2"W X 1"P STANDARD FRAME

**VENTING AREA: 33.63 SQ IN** 

LOUVER HEIGHT: 2 7/8"

LOUVER QTY: 6

**FRONT** 

SIDE

1. INSTALLATION TO BE COMPLETED IN ACCORDANCE WITH MANUFACTURER'S SPECIFICATIONS. 2. DRAWING MAY NOT BE TO SCALE