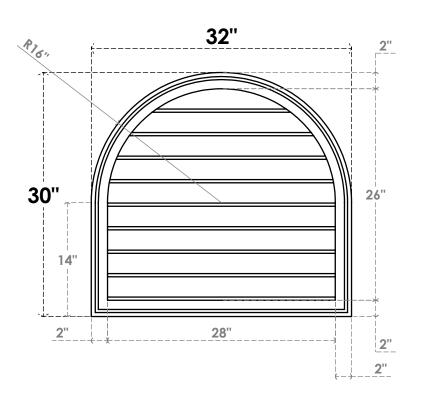

## GVPRT32X3002SN

32"W X 30"H ROUND TOP SURFACE MOUNT PVC GABLE VENT: NON-FUNCTIONAL, W/ 2"W X 1-1/2"P BRICKMOULD FRAME

**FRONT** 

SIDE

LOUVER HEIGHT: 2 7/8"

LOUVER QTY: 9

1. INSTALLATION TO BE COMPLETED IN ACCORDANCE WITH MANUFACTURER'S SPECIFICATIONS. 2. DRAWING MAY NOT BE TO SCALE