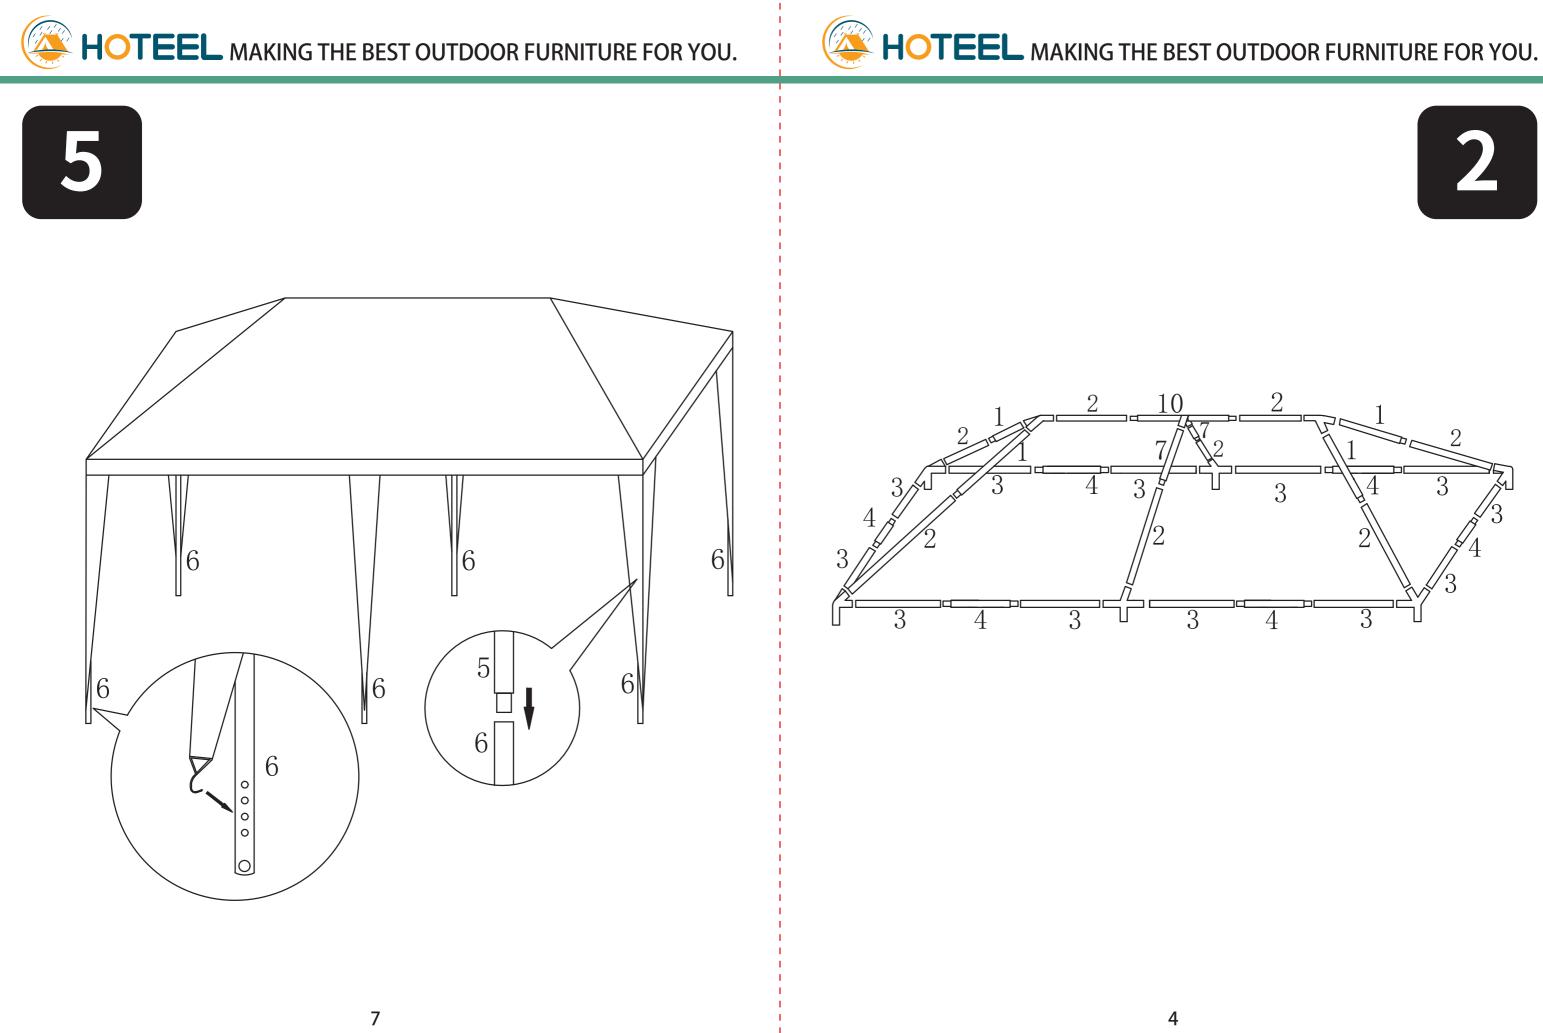

# **ASSEMBLY INSTRUCTION**

### **10X20FT GAZEBO**

Safety measures and professional installation are highly recommended.

Before returning to the store, please contact our Customer Service

service.canopy@outlook.com

We appreciate the trust and confidence you have placed in HOTEEL through the purchase of our product. We strive to continually create quality products designed to enhance your home. Visit us online to see our full line of products available for your home improvement needs. Thank you for choosing HOTEEL.

3.If any part of the pipe is deformed during transportation, you can use pliers to restore the shape of the pipe.

| Item no. | Reference Image | Qty. |  |
|----------|-----------------|------|--|
| 1        | <br>φ18*1030mm  | X4   |  |
| 2        | <br>φ18*1070mm  | X8   |  |
| 3        | <br>φ18*1070mm  | X12  |  |
| 4        | φ18*850mm       | X6   |  |
| 5        | <br>φ24*945mm   | X6   |  |
| 6        | <br>φ24*1070mm  | X6   |  |
| 7        | φ18*520mm       | X2   |  |
| 10       | φ18*920mm       | X1   |  |
|          |                 | X4   |  |
| 1        |                 |      |  |