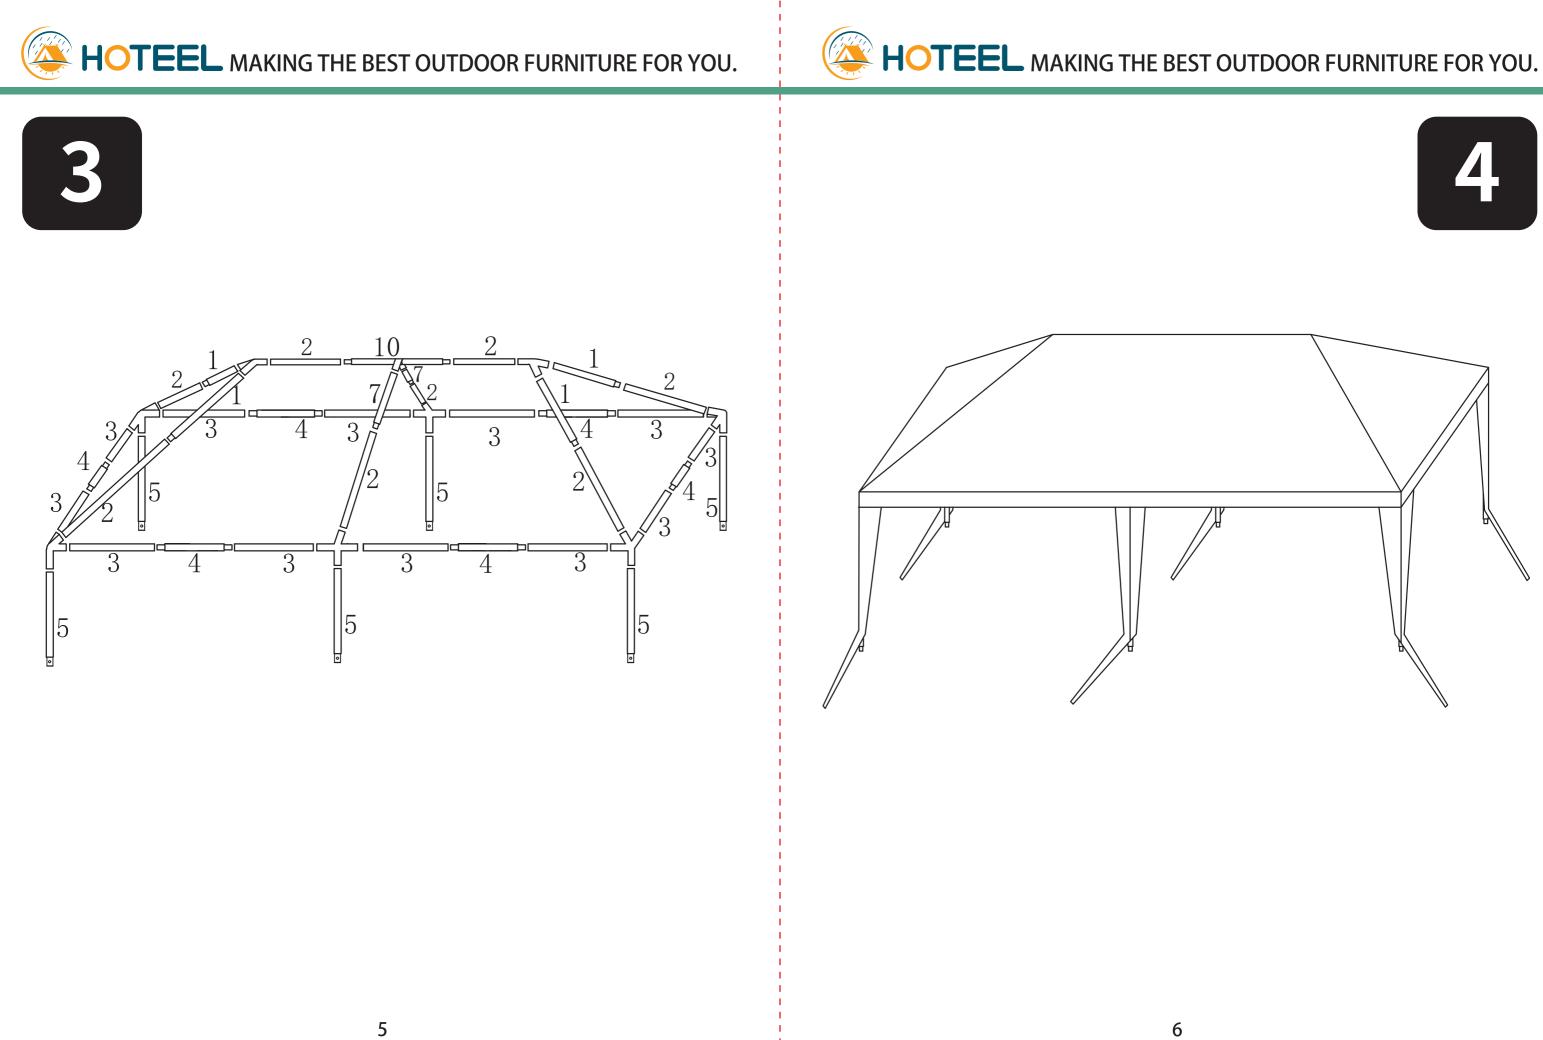

# **ASSEMBLY INSTRUCTION**

### **10X20FT GAZEBO**

Safety measures and professional installation are highly recommended.

Before returning to the store, please contact our Customer Service

service.canopy@outlook.com

We appreciate the trust and confidence you have placed in HOTEEL through the purchase of our product. We strive to continually create quality products designed to enhance your home. Visit us online to see our full line of products available for your home improvement needs. Thank you for choosing HOTEEL.

3.If any part of the pipe is deformed during transportation, you can use pliers to restore the shape of the pipe.

| Item no. | Reference Image | Qty. |  |
|----------|-----------------|------|--|
| 1        | <br>φ18*1030mm  | X4   |  |
| 2        | <br>φ18*1070mm  | X8   |  |
| 3        | <br>φ18*1070mm  | X12  |  |
| 4        | φ18*850mm       | X6   |  |
| 5        | <br>φ24*945mm   | X6   |  |
| 6        | <br>φ24*1070mm  | X6   |  |
| 7        | φ18*520mm       | X2   |  |
| 10       | φ18*920mm       | X1   |  |
|          |                 | X4   |  |
| 1        |                 |      |  |