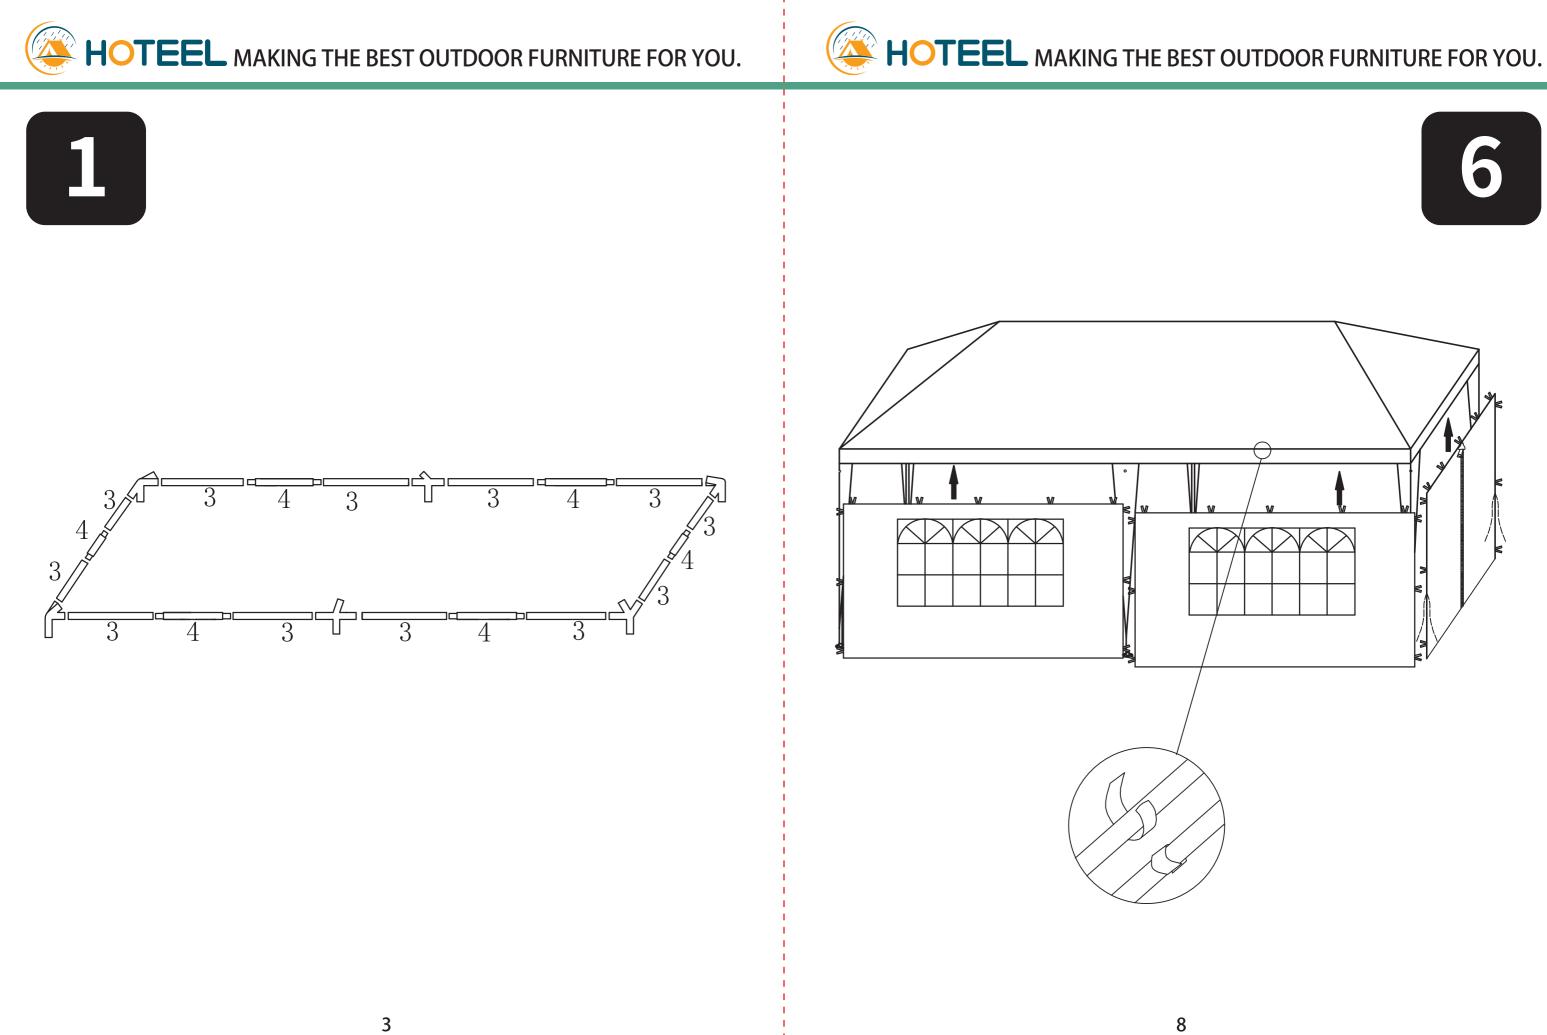

3.If any part of the pipe is deformed during transportation, you can use pliers to restore the shape of the pipe.

| Item no. | Reference Image | Qty. |  |
|----------|-----------------|------|--|
| 1        | <br>φ18*1030mm  | X4   |  |
| 2        | <br>φ18*1070mm  | X8   |  |
| 3        | <br>φ18*1070mm  | X12  |  |
| 4        | φ18*850mm       | X6   |  |
| 5        | <br>φ24*945mm   | X6   |  |
| 6        | <br>φ24*1070mm  | X6   |  |
| 7        | φ18*520mm       | X2   |  |
| 10       | φ18*920mm       | X1   |  |
|          |                 | X4   |  |
| 1        |                 |      |  |