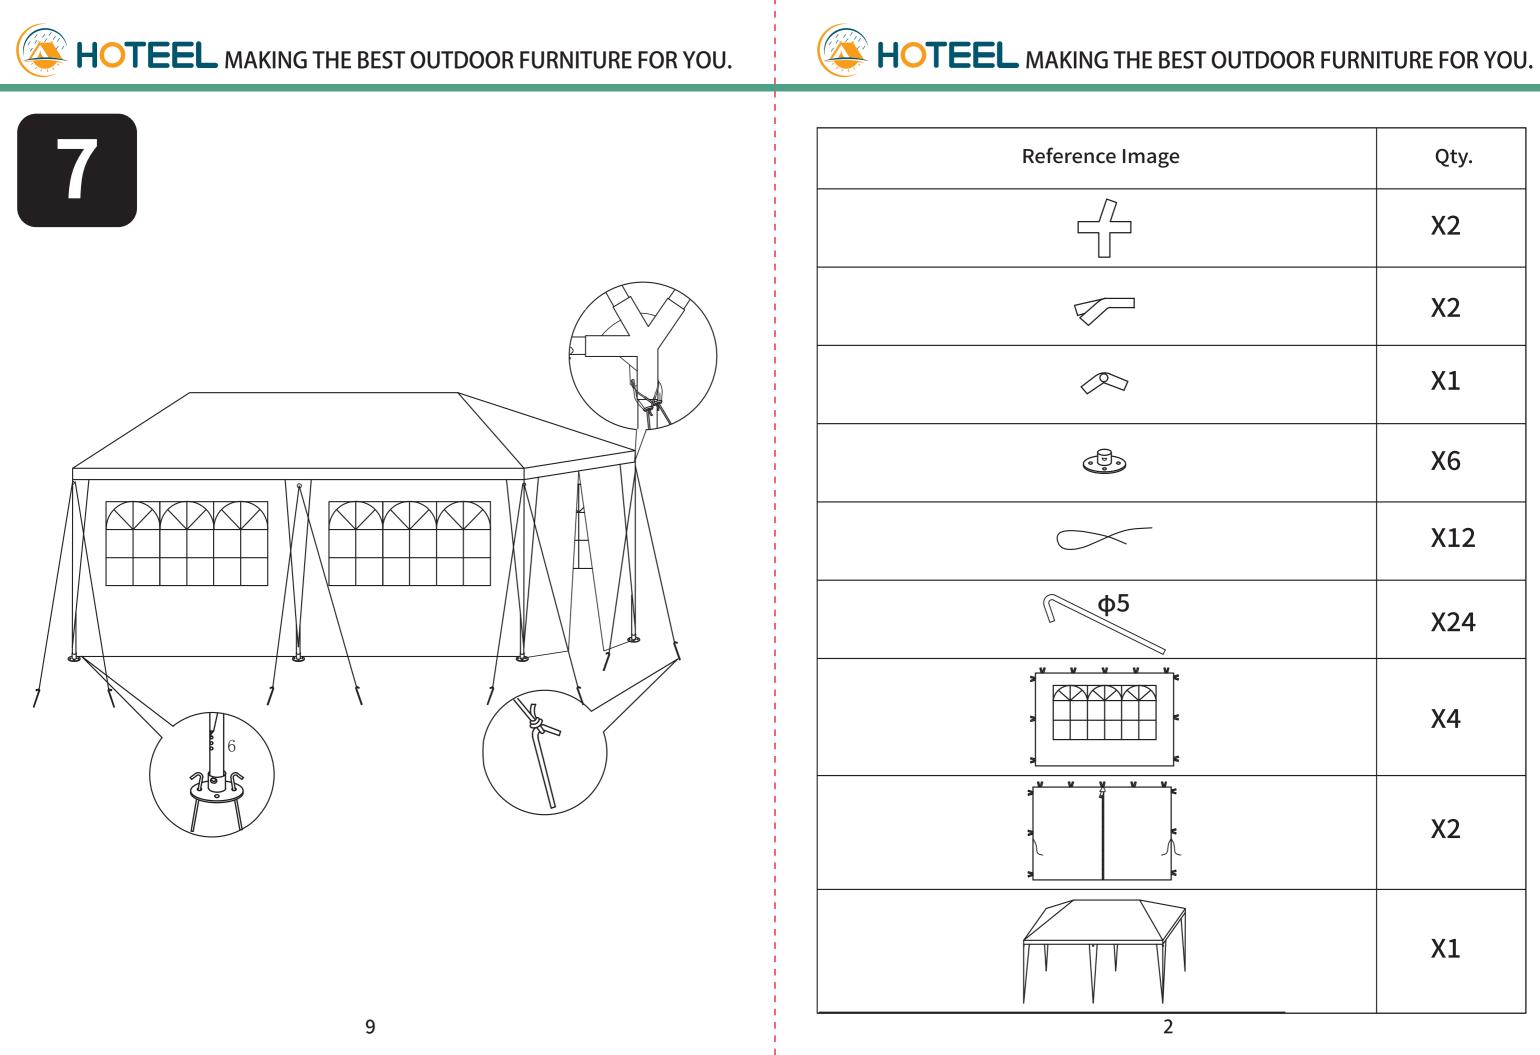

## **HOTEEL** MAKING THE BEST OUTDOOR FURNITURE FOR YOU.

|   | Qty. |
|---|------|
|   | X2   |
|   | X2   |
|   | X1   |
|   | X6   |
|   | X12  |
|   | X24  |
|   | X4   |
| - | X2   |
|   | X1   |
|   |      |